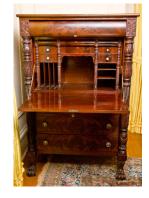

Title: Fall-Front Desk Date: c. 1920 Primary Maker: Robert Mitchell Furniture Company Medium: mahogany wtih glass and metal

Title: Pedestal Table Date: c. 1920 Primary Maker: Robert Mitchell Furniture Company Medium: mahogany