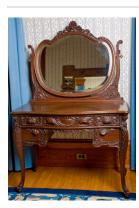

Title: Side Chair Date: c. 1920 Primary Maker: Robert Mitchell Furniture Company Medium: mahogany

Title: Rocking Chair Date: c. 1920 Primary Maker: Robert Mitchell Furniture Company Medium: mahogany

Title: Dressing Table Date: c. 1920 Primary Maker: Robert Mitchell Furniture Company Medium: mahogany with glass and metal