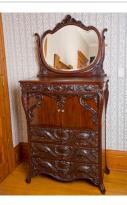

Title: Chiffonier Date: c. 1920 Primary Maker: Robert Mitchell Furniture Company Medium: mahogany with glass and metal

Title: Armchair Date: c.1900 Primary Maker: Robert Mitchell Furniture Company Medium: mahogany with cloth