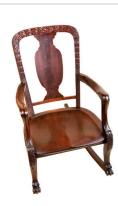

Title: Side Chair Date: c. 1920 Primary Maker: Robert Mitchell Furniture Company Medium: mahogany

Title: Rocking Chair Date: c. 1920 Primary Maker: Robert Mitchell Furniture Company Medium: mahogany

Title: Dressing Table Date: c. 1920 Primary Maker: Robert Mitchell Furniture Company Medium: mahogany with glass and metal