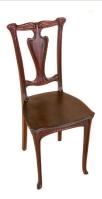

Title: Side Chair Date: c. 1920 Primary Maker: Robert Mitchell Furniture Company Medium: mahogany

Title: Rocking Chair Date: c. 1920 Primary Maker: Robert Mitchell Furniture Company Medium: mahogany

Title: Dressing Table Date: c. 1920 Primary Maker: Robert Mitchell Furniture Company Medium: mahogany with glass and metal