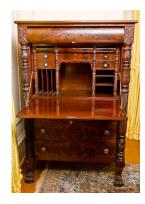

Title: Tea Cart

**Date**: c. 1900

Primary Maker: Unknown

American

Medium: mahogany with metal

**Title: Secretary Desk** 

Date: c. 1840

Primary Maker: Unknown