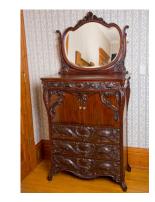

Date: c. 1920

Primary Maker: Robert Mitchell Furniture Company Medium: mahogany with pine

and metal

**Title: Dresser** 

Date: c. 1920

Primary Maker: Robert Mitchell Furniture Company Medium: mahogany with metal

and glass

**Title: Fall-Front Desk** 

Date: c. 1920

Primary Maker: Robert Mitchell Furniture Company Medium: mahogany wtih glass

and metal

**Title: Pedestal Table** 

Date: c. 1920

Primary Maker: Robert Mitchell Furniture Company