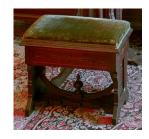

marble, brass, and glass

**Title: Footstool** 

Date: c. 1850

Primary Maker: Unknown

American

Medium: walnut with velvet

and brass

**Title: Four Poster Bed** 