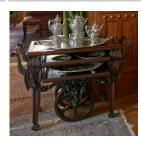

Title: Tea Cart

**Date**: c. 1900

Primary Maker: Unknown

American

Medium: mahogany with metal

**Title: Secretary Desk** 

Date: c. 1840

Primary Maker: Unknown