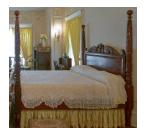

marble, brass, and glass

**Title: Footstool** 

Date: c. 1850

Primary Maker: Unknown

American

Medium: walnut with velvet

and brass

**Title: Four Poster Bed** 

Date: c. 1920

Primary Maker: Robert Mitchell Furniture Company Medium: mahogany with pine

and metal

**Title: Dresser** 

Date: c. 1920

Primary Maker: Robert Mitchell Furniture Company Medium: mahogany with metal