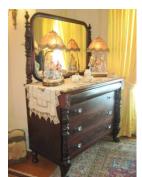

English

Medium: mahogany, pine, and oak with glass, metal, and

leather

**Title: Dresser** 

**Date**: c. 1870

Primary Maker: Unknown

American

Medium: walnut with poplar,