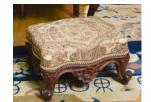

**Title: Chiffonier** Date: c. 1920 Primary Maker: Robert Mitchell Furniture Company Medium: mahogany with glass and metal

**Title: Side Chair** Date: c. 1920 **Medium**: mahogany with metal

Title: Foot Stool **Date**: c. 1920 Medium: mahogany with brocade and metal