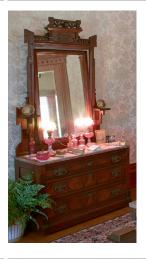

English

Medium: mahogany, pine, and oak with glass, metal, and

leather

**Title: Dresser** 

**Date**: c. 1870

Primary Maker: Unknown

American

Medium: walnut with poplar,