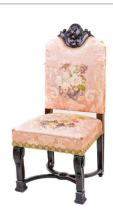

**Medium**: mahogany with metal and silk with burlap, linen and

horse hair

Title: Dining Room Armchair

**Date**: c.1900

**Medium**: mahogany with metal and silk with burlap, linen and

horse hair

Title: Dining Room Side Chair

**Date**: c.1900

**Medium**: mahogany with metal and silk with burlap, linen and

horse hair

Title: Dining Room Side Chair

**Date**: c.1900

**Medium**: mahogany with metal and silk with burlap, linen and

horse hair