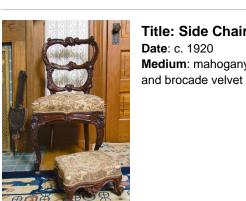

Medium: mahogany

**Title: Side Chair** 

Date: c. 1920

Medium: mahogany

**Title: Side Chair** 

Date: c. 1920

Primary Maker: Robert Mitchell Furniture Company

Medium: mahogany