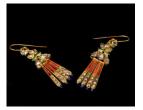

**Title: Enamel Earrings Medium**: gold with diamonds and enamel

**Title: Enamel Earrings Medium**: gold with diamonds and enamel

Title: Locket

Medium: gold and metal with

glass