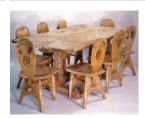

**Title: Dining Table** 

**Date**: c. 1950

Primary Maker: Andy

Anderson

Medium: carved wood, hand-

painted