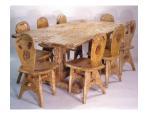

**Title: Dining Table** 

**Date**: c. 1950

Primary Maker: Andy

Anderson

Medium: carved wood, hand-

painted