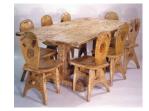

**Title: Dining Table** 

**Date**: c. 1950

Primary Maker: Andy

Anderson

Medium: carved wood, hand-

painted