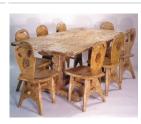

**Title: Dining Table** 

**Date**: c. 1950

Primary Maker: Andy

Anderson

Medium: carved wood, hand-

painted