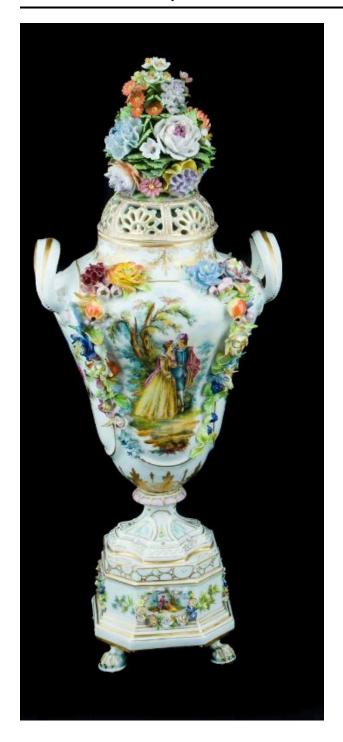

### Description

One of a pair; octagon shaped base with four paw feet; spreading foot; body tapers toward base; C-shaped handle on either side; white ground; applied flowers and fruit; hand painted pastoral scene of female figure in yellow dress with male figure in blue suit on body front; hand painted floral designs on reverse body; gold bands on base, rim, and handles.

#### **Dimensions**

13 1/4  $\times$  7 1/2  $\times$  6 1/2 inches (33.7  $\times$  19.1  $\times$  16.5 cm) 19 inches high with lid