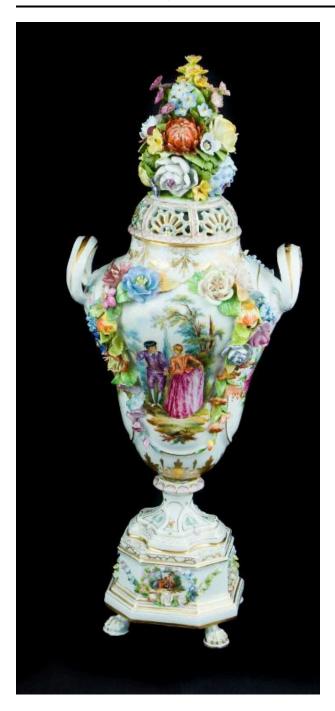

### Description

One of a pair; octagon shaped base with four paw feet; spreading foot; body tapers toward base; C-shaped handle on either side; white ground; applied flowers and fruit; hand painted pastoral scene of female figure in pink and orange dress with male figure in purple suit on body front; hand painted floral designs on reverse body; gold bands on base, rim, and handles.