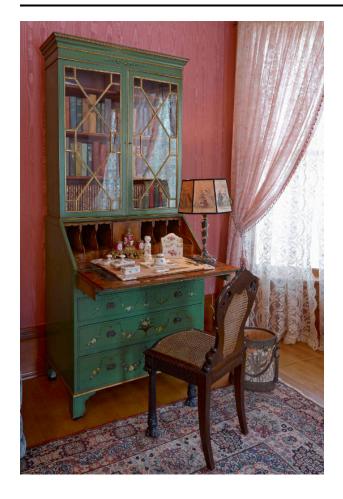

## Description

Mahogany primary wood; pine and oak secondary woods; painted green color; rectangular shaped flat top; four interior bookcase shelves; two hinged doors; glass fronts with geometric gold colored metal design; rectangular shaped drop front; leather covered writing surface; seven interior compartments; center compartment has hinged door with marquetry design; six compartments with arched beading; six drawers with mahogany crotched-veneer; three drawers on lower section; pine fronts; floral garlands painted design; bracket feet.

### Dimensions

79 x 38 x 20 inches (200.7 x 96.5 x 50.8 cm)