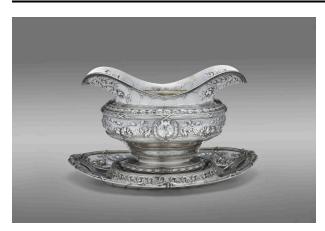

# **Description**

Part of 32 piece set; oval shaped body; integral spout on either side; S monogram set in a cartouche with swags of foliage,

flowers, and ribbons at widest part of body; oval shaped pedestal foot; attached to oval shaped underplate; hand-chased bundled fascia and floral swags and ribbons with four evenly spaced cartouches on outer border; chased band of waves and egg and dart band on inner border.