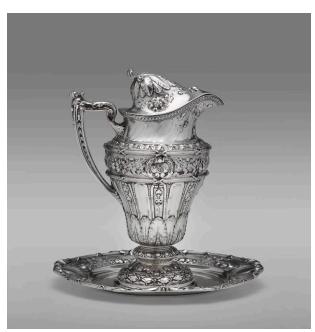

# **Syrup Pitcher**

#### Medium

sterling silver

#### Description

Part of 32 piece set; inverted teardrop shaped body; S monogram set in a cartouche with swags of foliage, flowers, and ribbons at widest part of body; band with arcade of arches at center body; chased pattern of overlapping acanthus leaves on lower part of body; circular pedestal foot; egg and dart border at narrowest part of foot; hand chased leaves and berries below scrolling foliage on spreading part of foot; flat topped C-shaped handle; hinged domed shaped lid; scroll finial.