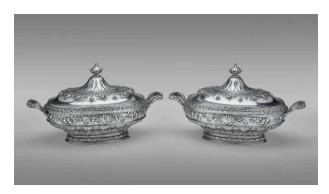

### **Description**

Part of 32 piece set; inverted teardrop shaped body; S monogram set in a cartouche with swags of foliage, flowers, and ribbons at widest part of body; band with arcade of arches at center body; chased pattern of overlapping acanthus leaves on lower part of body; circular pedestal foot; egg and dart border at narrowest part of foot; hand chased leaves and berries below scrolling foliage on spreading part of foot; two handles on either side.