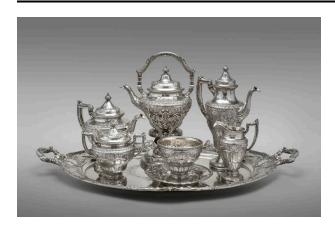

### Description

Part of 32 piece set; inverted teardrop shaped body; S monogram set in a cartouche with swags of foliage, flowers, and ribbons at

widest part of body; band with arcade of arches at center body; chased pattern of overlapping acanthus leaves on lower part of body; circular pedestal foot; egg and dart border at narrowest part of foot; hand chased leaves and berries below scrolling foliage on spreading part of foot; flat topped C-shaped handle attached with ivory spacers; hinged domed shaped lid; urn shaped finial.