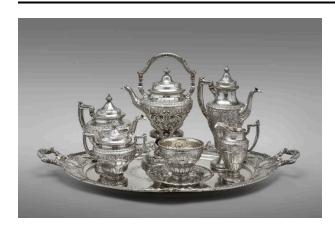

# **Sugar Bowl**

# **Description**

Part of 32 piece set; inverted teardrop shaped body; S monogram set in a cartouche with swags of foliage, flowers, and ribbons at

widest part of body; band with arcade of arches at center body; chased pattern of overlapping acanthus leaves on lower part of body; circular pedestal foot; egg and dart border at narrowest part of foot; hand chased leaves and berries below scrolling foliage on spreading part of foot; two flat topped C-shaped handles attached on either side.