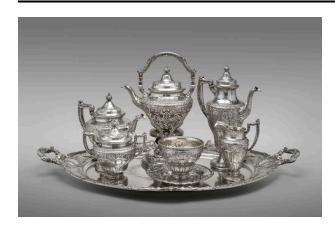

# **Waste Bowl**

## **Date**

c. 1910

# **Primary Maker**

Gorham Manufacturing Company

#### Medium

sterling silver with gold wash

### **Description**

Part of 32 piece set; inverted teardrop shaped body; S monogram set in a cartouche with swags of foliage, flowers, and ribbons at

widest part of body; band with arcade of arches at center body; chased pattern of overlapping acanthus leaves on lower part of body; circular pedestal foot; egg and dart border at narrowest part of foot; hand chased leaves and berries below scrolling foliage on spreading part of foot; two handles on either side; gold washed interior.

#### **Dimensions**

4 1/2 x 7 inches (11.4 x 17.8 cm)