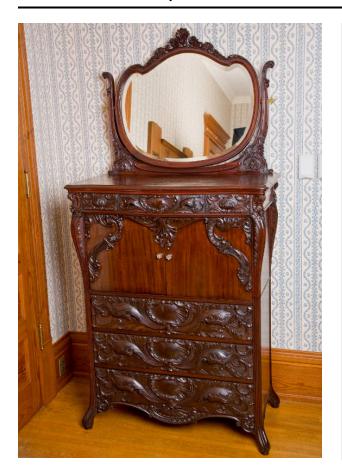

## **Description**

Carved ribbons and floral garland crestrail; beveled tilting mirror set in ogee molding; metal pins hold mirror to frame and allow tilt; rectangular surface; one drawer across front; carved shell handhold; two hinged doors with glass knobs open at center for storage space; three mahogany veneered drawers; carved shell handholds; reeded legs; volute feet.