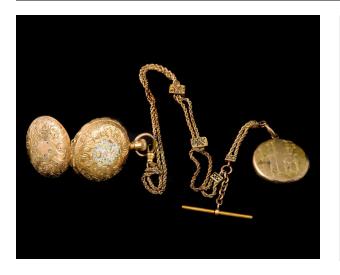

### Description

Circular shaped watch; white porcelain clock face with black roman numerals on interior; gold exterior with engraved floral design and enameled marguerite daisies on reverse; attached to gold rope chain with two engraved slides; circular locket; monogrammed MLS on exterior; small diamond mounted in starburst design on reverse exterior; hinged; opens to photograph of Miriam Melissa Stark and W.H. Stark.