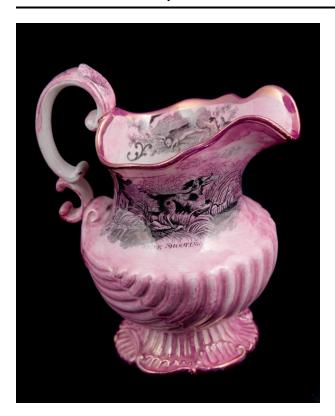

# **Description**

Circular spreading foot with scalloped edge and impressed rocaille design; fluted body; waisted neck; integral spout; scroll shaped handle; black and white transfer print design of hunter with dogs over SNIPE SHOOTING.; opposite side has dogs chasing a rabbit over Coursing.; interior spout has rabbit with birds and foliage; flowers on handle; pink lustre glaze.

### **Dimensions**

7  $1/4 \times 4$  1/2 inches (18.4 × 11.4 cm) Spout to Handle: 6 1/2 inches Base Diameter: 3 1/2 inches