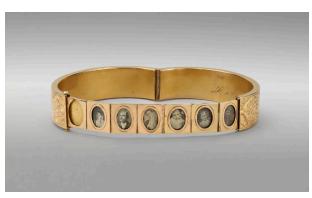

## Description

Yellow gold; engraved scrolling design on exterior sides; monogrammed FAL on interior; hinged; slide out picture gallery with seven oval shaped photograph slots; black and white

photographs of Frances Ann Lutcher's husband and grandchildren: blank, Fannie Brown Moore, Henry Jacob Lutcher, Henry Jacob Lutcher Stark, Frances Ann Lutcher Stark, H.J. Lutcher Brown or Edgar William Brown, Jr., H.J. Lutcher Brown or Edgar William Brown, Jr.; photographs under oval shaped glass covers.