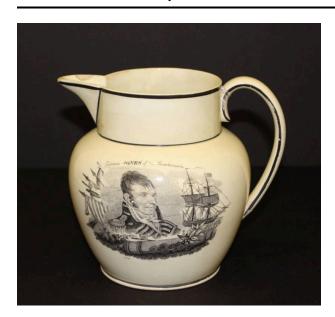

## **Description**

Circular base; straight vertical neck; integral spout; C-shaped handle; cream ground; black band at base, neck, and rim; black trim on spout and handle; in black on side: Captain JONES of the Macedonia above portrait with ship on either side and cannon below; in black on reverse side: Captain HULL of the Constitution above portrait with ship on either side and cannon with rifle below.