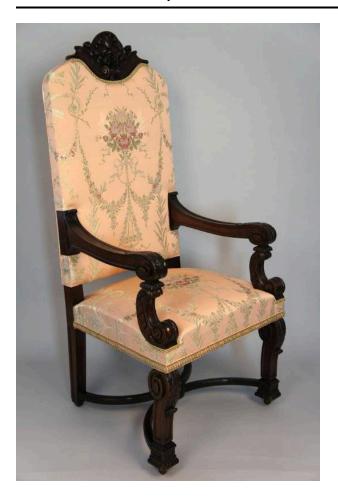

## **Description**

Set of eighteen; back and seat upholstered in pink silk damask; pink and green trim; carved floral design on crest-rail; carved scroll with acanthus leaves arms; carved inward scrolling arm supports; upholstered apron; carved acanthus leaves at knees; carved scroll design on squared tapered front legs; squared tapered back legs; X-shaped stretcher; carved medallion in center; casters; iron springs; burlap, linen, and horse hair lining.