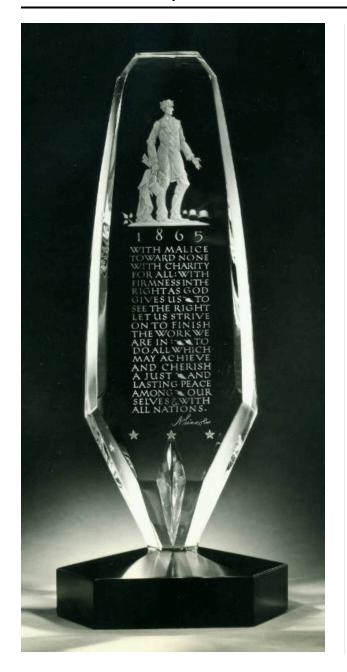

### **Description**

Engraved glass plaque depicting a standing male figure holding a tall hat and a long shroud in one hand. In the distance by the ground on which the figure stands is a set of three rounded receding shapes, representing gravestones. Underneath the figure is inscribed the year 1865 and a selection from Abraham Lincoln's Second Inaugural Address.