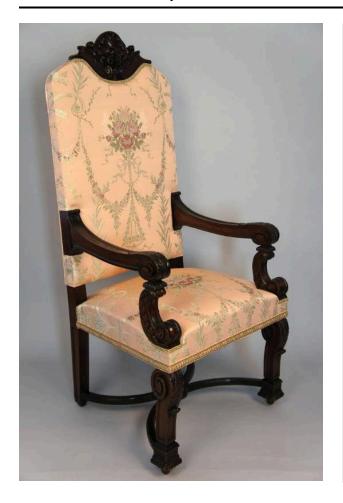

# **Description**

Set of eighteen; back and seat upholstered in pink silk damask; pink and green trim; carved floral design on crest-rail; carved scroll with acanthus leaves arms; carved inward scrolling arm supports; upholstered apron; carved acanthus leaves at knees; carved scroll design on squared tapered front legs; squared tapered back legs; X-shaped stretcher; carved medallion in center; casters; iron springs; burlap, linen, and horse hair lining.