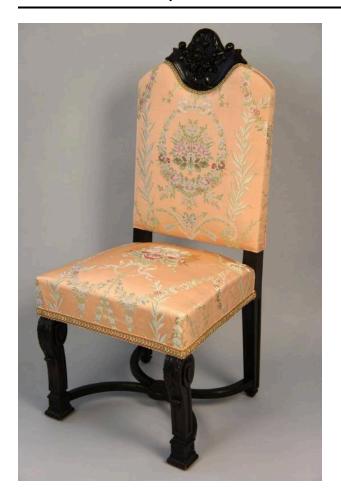

### **Description**

Set of eighteen; back and seat upholstered in pink silk damask; pink and green trim; carved floral design on crest-rail; upholstered apron; carved acanthus leaves at knees; carved scroll design on squared tapered front legs; squared tapered back legs; X-shaped stretcher; carved medallion in center; casters; iron springs; burlap, linen, and horse hair lining.