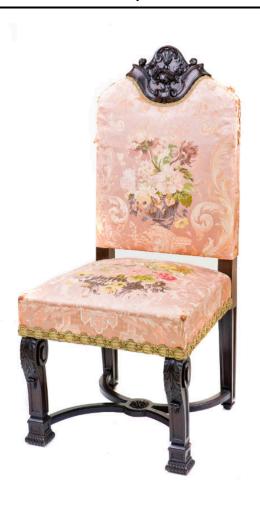

## **Description**

Set of eighteen; back and seat upholstered in pink floral silk damask (original upholstery fabric); pink and green trim; carved floral design on crest-rail; upholstered apron; carved acanthus leaves at knees; carved scroll design on squared tapered front legs; squared tapered back legs; X-shaped stretcher; carved medallion in center; casters; iron springs; burlap, linen, and horse hair lining.