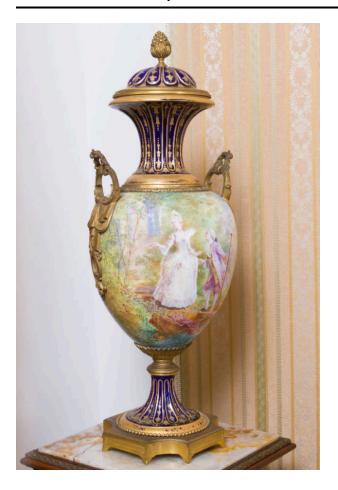

### **Description**

Bronze square with clipped corners base; porcelain spreading foot base; bronze bolt with leaves extending up porcelain body; porcelain body tapers toward base; waisted neck; bronze rim; bronze handle on either side in shape of ribbon and bow; bronze beaded band on base rim; dark blue ground and gold panels with leaves and dots on spreading foot and neck; pastoral scene with male figure standing in a rowboat and female figure in eighteenth century clothing.