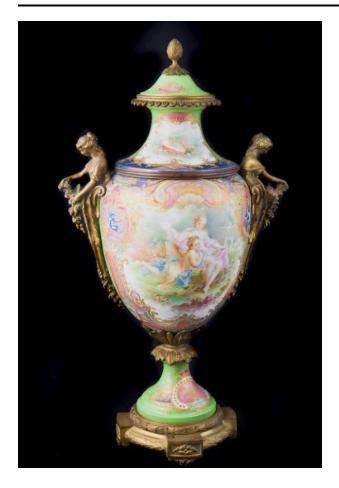

### Description

Bronze circular base with four feet; porcelain spreading foot base; bronze bolt with leaves extending up porcelain body; porcelain body tapers toward base; waisted neck; bronze rim; bronze handles in shape of female figures on either side; band of overlapping foliage on bronze base rim; green ground with blue, purple, and pink and raised gold designs on porcelain base, body, and neck; pastoral scene with cherubs, female figures, and musical instruments on body and neck; foliage pattern band on bronze rim.