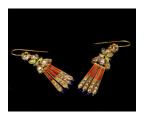

## Basic Report

Title: Bangle Bracelet Date: c. 1900

Medium: gold (14K) with glass

Title: Cameo Bracelet
Medium: gold (18K) and coral

Title: Cameo Necklace Medium: gold (18K) and coral

**Title: Enamel Earrings Medium:** gold with diamonds and enamel

**Title: Enamel Earrings Medium:** gold with diamonds and enamel

**Title: Locket Medium:** glass and metal with rhinestone

**Title: Locket Medium**: gold and metal with glass

**Title: Locket Medium:** gold, metal, and glass with diamond