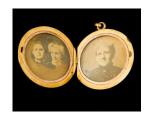

**Title: Enamel Earrings Medium:** gold with diamonds and enamel

**Title: Locket Medium:** glass and metal with rhinestone

**Title: Locket Medium**: gold and metal with glass

**Title: Locket Medium:** gold, metal, and glass with diamond

**Title: Locket Medium:** gold, metal, and glass with diamond

Title: Mourning Jewelry Pendant

Medium: glass and metal with

seed pearls