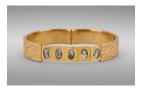

## Basic Report

Title: Bangle Bracelet Date: c. 1900

Medium: gold (14K) with glass

Title: Cameo Bracelet
Medium: gold (18K) and coral

Title: Cameo Necklace Medium: gold (18K) and coral

**Title: Enamel Earrings Medium:** gold with diamonds and enamel