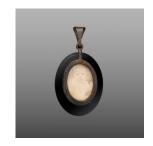

**Title: Enamel Earrings Medium:** gold with diamonds and enamel

**Title: Locket Medium:** glass and metal with rhinestone

**Title: Locket Medium**: gold and metal with glass

**Title: Locket Medium:** gold, metal, and glass with diamond

**Title: Locket Medium:** gold, metal, and glass with diamond

Title: Mourning Jewelry Pendant

Medium: glass and metal with

seed pearls