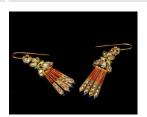

## Basic Report

Title: Bangle Bracelet Date: c. 1900

Medium: gold (14K) with glass

Title: Cameo Bracelet
Medium: gold (18K) and coral

Title: Cameo Necklace Medium: gold (18K) and coral

**Title: Enamel Earrings Medium:** gold with diamonds and enamel

**Title: Enamel Earrings Medium:** gold with diamonds and enamel

**Title: Locket Medium:** glass and metal with rhinestone

**Title: Locket Medium**: gold and metal with glass

**Title: Locket Medium:** gold, metal, and glass with diamond