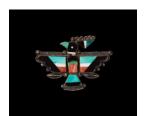

hand crafted

**Title: Thunderbird Pin** 

Date: c. 1920

**Primary Maker**: Zuni Pueblo **Medium**: cast silver inlaid with jet, mother-of-pearl, shell, and

turquoise