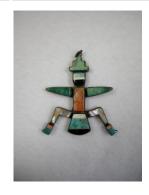

and mother-of-pearl

Title: Earring Date: c. 1954

Primary Maker: Bobby Lujan Medium: silver with turquoise

and mother-of-pearl

**Title: Knife Wing Pin** 

Date: c. 1930

**Primary Maker**: Quam Family **Medium**: cast silver, turquoise, spiny oyster, abalone, jet, and

mother-of-pearl

Title: Necklace

Date: c. 1954

**Primary Maker**: Bobby Lujan **Medium**: silver with turquoise

and mother-of-pearl

Title: Pendant

Date: c. 1920

**Primary Maker**: Zuni Pueblo **Medium**: silver with turquoise, coral, jet and mother-of-pearl,