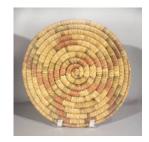

Title: Basket Plaque Primary Maker: Hopi Medium: woven reed and grass

Title: Basket Plaque Primary Maker: Hopi Medium: woven reed and grass

**Title: Basket Plaque** Primary Maker: Hopi Medium: woven reed and

grass

Title: Plaque **Date**: c. 1890 Primary Maker: Hopi Medium: woven sumac, with

dyed sumac

**Title: Plaque Date**: c. 1890 Primary Maker: Hopi Medium: woven sumac, with dyed sumac

Title: Plaque **Date**: c. 1860-1875 Primary Maker: Hopi Medium: woven wood with natural dyes