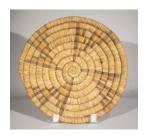

grass

Title: Plaque **Date**: c. 1890 Primary Maker: Hopi Medium: woven sumac, with

dyed sumac

**Title: Plaque Date**: c. 1890 Primary Maker: Hopi Medium: woven sumac, with dyed sumac

Title: Plaque **Date**: c. 1860-1875 Primary Maker: Hopi Medium: woven wood with natural dyes