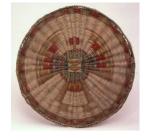

grass

Title: Plaque **Date**: c. 1890 Primary Maker: Hopi Medium: woven sumac, with

dyed sumac

**Title: Plaque Date**: c. 1890 Primary Maker: Hopi Medium: woven sumac, with dyed sumac

Title: Plaque **Date**: c. 1860-1875 Primary Maker: Hopi Medium: woven wood with natural dyes