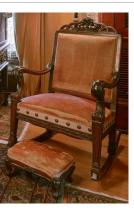

Title: Prie-Dieu Bench Date: c. 1890 Medium: mahogany; brocade

Title: Rocking Chair Date: c. 1900 Primary Maker: Unknown American Medium: mahogany with cloth and brass

Title: Rocking Chair Date: c. 1900 Primary Maker: Unknown American Medium: mahogany with cloth and brass