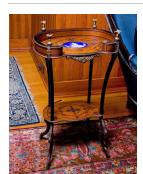

Title: Dressing Table Date: c. 1920 Primary Maker: Robert Mitchell Furniture Company Medium: mahogany with glass and metal

Title: End Table Date: c. 1900 Primary Maker: Unknown French Medium: wood and ebony with brass and porcelain