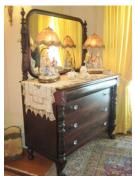

horse hair

Title: Dresser Date: c. 1920 Primary Maker: Robert Mitchell Furniture Company Medium: mahogany with metal and glass

Title: Dresser Date: c. 1870 Primary Maker: Unknown American Medium: walnut with poplar, marble, brass, and glass