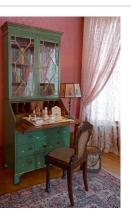

Title: Rocking Chair Date: c. 1920 Primary Maker: Robert Mitchell Furniture Company Medium: mahogany

Title: Secretary Desk Date: c. 1840 Primary Maker: Unknown English Medium: mahogany, pine, and oak with glass, metal, and leather