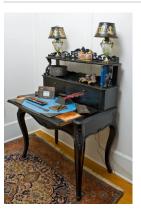

Title: Desk Date: c. 1900 Medium: mahogany with brass

Title: Dining Room Armchair Date: c.1900 Medium: mahogany with metal and silk with burlap, linen and horse hair

Title: Dining Room Armchair Date: c. 1900 Medium: mahogany with metal and silk with burlap, linen and horse hair

Title: Fall-Front Desk Date: c. 1900 Primary Maker: Unknown American Medium: mahogany

Title: Fall-Front Desk Date: c. 1920 Primary Maker: Robert Mitchell Furniture Company Medium: mahogany wtih glass and metal