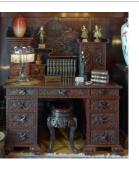

Title: Kneehole Desk Date: c.1900 Primary Maker: Unknown Chinese Medium: mahogany

Title: Kneehole Desk Date: c.1900 Primary Maker: Unknown Chinese Medium: mahogany

Title: Pedestal Table Date: c. 1920 Primary Maker: Robert Mitchell Furniture Company Medium: mahogany