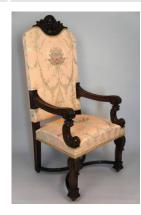

Title: Desk Date: c. 1900 Medium: mahogany with brass

Title: Dining Room Armchair Date: c.1900 Medium: mahogany with metal and silk with burlap, linen and horse hair

Title: Dining Room Armchair Date: c. 1900 Medium: mahogany with metal and silk with burlap, linen and horse hair