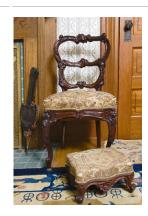

## **Basic Report**

Title: Arm Chair Date: c.1900 Primary Maker: Unknown American Medium: mahogany with silk

Title: Armchair Date: c.1900 Primary Maker: Robert Mitchell Furniture Company Medium: mahogany with cloth