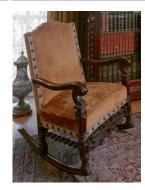

Title: Prie-Dieu Bench Date: c. 1890 Medium: mahogany; brocade

Title: Rocking Chair Date: c. 1900 Primary Maker: Unknown American Medium: mahogany with cloth and brass

Title: Rocking Chair Date: c. 1900 Primary Maker: Unknown American Medium: mahogany with cloth and brass

Title: Rocking Chair Date: c. 1920 Primary Maker: Robert Mitchell Furniture Company Medium: mahogany

Title: Secretary Desk Date: c. 1840 Primary Maker: Unknown English Medium: mahogany, pine, and oak with glass, metal, and leather