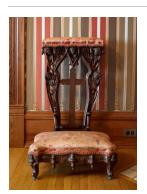

Title: Prie-Dieu Bench Date: c. 1890 Medium: mahogany; brocade

Title: Rocking Chair Date: c. 1900 Primary Maker: Unknown American Medium: mahogany with cloth and brass

Title: Rocking Chair Date: c. 1900 Primary Maker: Unknown American Medium: mahogany with cloth and brass