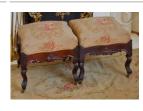

Title: Footstool Date: c. 1850 Primary Maker: Unknown American Medium: walnut with velvet and brass

Title: Foot Stool Date: c. 1920 Medium: mahogany with brocade and metal

Title: Four Poster Bed Date: c. 1920 Primary Maker: Robert Mitchell Furniture Company Medium: mahogany with pine and metal