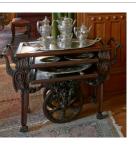

Title: Stool Date: c. 1900 Primary Maker: Unknown American Medium: mahogany with cloth and brass

Title: Stool Date: c. 1900 Primary Maker: Unknown American Medium: mahogany with cloth and brass

Title: Tea Cart Date: c. 1900 Primary Maker: Unknown American Medium: mahogany with metal