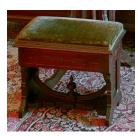

Title: Bench Date: c. 1900 Primary Maker: Unknown American Medium: mahogany with cloth and brass

Title: Chiffonier Date: c. 1920 Primary Maker: Robert Mitchell Furniture Company Medium: mahogany with glass and metal