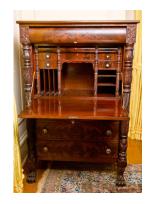

Title: Desk Date: c. 1900 Medium: mahogany with brass

Title: Dining Room Armchair Date: c.1900 Medium: mahogany with metal and silk with burlap, linen and horse hair

Title: Dining Room Armchair Date: c. 1900 Medium: mahogany with metal and silk with burlap, linen and horse hair