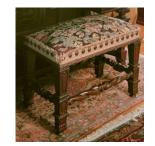

Title: Bench Date: c. 1900 Primary Maker: Unknown American Medium: mahogany with cloth and brass

Title: Chiffonier Date: c. 1920 Primary Maker: Robert Mitchell Furniture Company Medium: mahogany with glass and metal