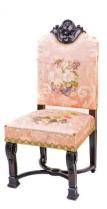

Title: Dining Room Side Chair Date: c.1900 Medium: mahogany with metal and silk with burlap, linen and horse hair

Title: Dining Room Side Chair Date: c.1900 Medium: mahogany with metal and silk with burlap, linen and

horse hair

Title: Dresser Date: c. 1920 Primary Maker: Robert Mitchell Furniture Company Medium: mahogany with metal and glass

Title: Dresser Date: c. 1870 Primary Maker: Unknown American Medium: walnut with poplar, marble, brass, and glass