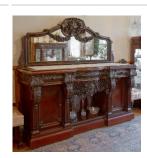

Title: Sideboard Date: c. 1900 Primary Maker: Unknown American Medium: mahogany with glass and metal

Title: Side Chair Date: c.1900 Medium: fumed oak with velvet and metal

Title: Side Chair Date: c.1900 Medium: fumed oak with velvet and metal