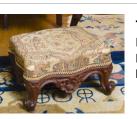

Title: Footstool Date: c. 1850 Primary Maker: Unknown American Medium: walnut with velvet and brass

Title: Foot Stool Date: c. 1920 Medium: mahogany with brocade and metal

Title: Four Poster Bed Date: c. 1920 Primary Maker: Robert Mitchell Furniture Company Medium: mahogany with pine and metal