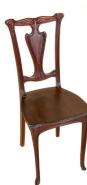

Title: Side Chair Date: c. 1920 Medium: mahogany with metal and brocade velvet

Title: Side Chair Date: c. 1920 Medium: mahogany

Title: Side Chair Date: c. 1920 Primary Maker: Robert Mitchell Furniture Company Medium: mahogany