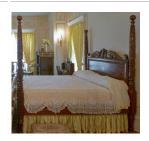

Title: Footstool Date: c. 1850 Primary Maker: Unknown American Medium: walnut with velvet and brass

Title: Foot Stool Date: c. 1920 Medium: mahogany with brocade and metal

Title: Four Poster Bed Date: c. 1920 Primary Maker: Robert Mitchell Furniture Company Medium: mahogany with pine and metal