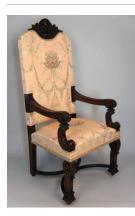

Title: Desk Date: c. 1900 Medium: mahogany with brass

Title: Dining Room Armchair Date: c.1900 Medium: mahogany with metal and silk with burlap, linen and horse hair

Title: Dining Room Armchair Date: c. 1900 Medium: mahogany with metal and silk with burlap, linen and horse hair