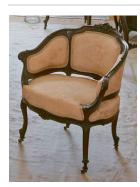

## **Basic Report**

Title: Arm Chair Date: c.1900 Primary Maker: Unknown American Medium: mahogany with silk

Title: Armchair Date: c.1900 Primary Maker: Robert Mitchell Furniture Company Medium: mahogany with cloth