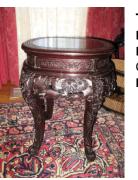

Title: Side Table Primary Maker: Unknown French Medium: mahogany with oak, satinwood, and ivory and metal

Title: Side Table Date: c. 1900 Primary Maker: Unknown American Medium: mahogany

Title: Stool Date: c.1900 Primary Maker: Unknown Chinese Medium: mahogany