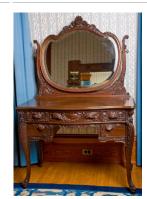

Title: Dressing Table Date: c. 1920 Primary Maker: Robert Mitchell Furniture Company Medium: mahogany with glass and metal

Title: End Table Date: c. 1900 Primary Maker: Unknown French Medium: wood and ebony with brass and porcelain