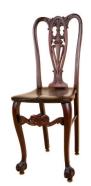

Title: Sideboard Date: c. 1900 Primary Maker: Unknown American Medium: mahogany with glass and metal

Title: Side Chair Date: c.1900 Medium: fumed oak with velvet and metal

Title: Side Chair Date: c.1900 Medium: fumed oak with velvet and metal

Title: Side Chair Date: c. 1920 Medium: mahogany with metal and brocade velvet

Title: Side Chair Date: c. 1920 Medium: mahogany

Title: Side Chair Date: c. 1920 Primary Maker: Robert Mitchell Furniture Company Medium: mahogany