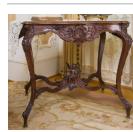

Title: Dressing Table Date: c. 1920 Primary Maker: Robert Mitchell Furniture Company Medium: mahogany with glass and metal

Title: End Table Date: c. 1900 Primary Maker: Unknown French Medium: wood and ebony with brass and porcelain