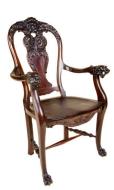

Title: Desk Date: c. 1900 Medium: mahogany with brass

Title: Dining Room Armchair Date: c.1900 Medium: mahogany with metal and silk with burlap, linen and horse hair

Title: Dining Room Armchair Date: c. 1900 Medium: mahogany with metal and silk with burlap, linen and horse hair