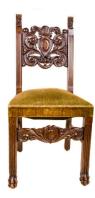

Title: Sideboard Date: c. 1900 Primary Maker: Unknown American Medium: mahogany with glass and metal

Title: Side Chair Date: c.1900 Medium: fumed oak with velvet and metal

Title: Side Chair Date: c.1900 Medium: fumed oak with velvet and metal

Title: Side Chair Date: c. 1920 Medium: mahogany with metal and brocade velvet

Title: Side Chair Date: c. 1920 Medium: mahogany

Title: Side Chair Date: c. 1920 Primary Maker: Robert Mitchell Furniture Company Medium: mahogany