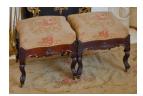

Title: Footstool Date: c. 1850 Primary Maker: Unknown American Medium: walnut with velvet and brass

Title: Foot Stool Date: c. 1920 Medium: mahogany with brocade and metal

Title: Four Poster Bed Date: c. 1920 Primary Maker: Robert Mitchell Furniture Company Medium: mahogany with pine and metal