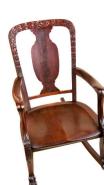

Title: Sideboard Date: c. 1900 Primary Maker: Unknown American Medium: mahogany with glass and metal

Title: Side Chair Date: c.1900 Medium: fumed oak with velvet and metal

Title: Side Chair Date: c.1900 Medium: fumed oak with velvet and metal

Title: Side Chair Date: c. 1920 Medium: mahogany with metal and brocade velvet

Title: Side Chair Date: c. 1920 Medium: mahogany

Title: Side Chair Date: c. 1920 Primary Maker: Robert Mitchell Furniture Company Medium: mahogany