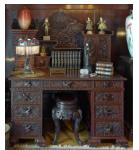

Title: Kneehole Desk Date: c.1900 Primary Maker: Unknown Chinese Medium: mahogany

Title: Kneehole Desk Date: c.1900 Primary Maker: Unknown Chinese Medium: mahogany

Title: Pedestal Table Date: c. 1920 Primary Maker: Robert Mitchell Furniture Company Medium: mahogany