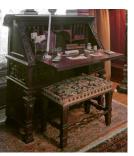

Title: Desk Date: c. 1900 Medium: mahogany with brass

Title: Dining Room Armchair Date: c.1900 Medium: mahogany with metal and silk with burlap, linen and horse hair

Title: Dining Room Armchair Date: c. 1900 Medium: mahogany with metal and silk with burlap, linen and horse hair