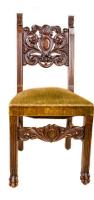

Title: Sideboard Date: c. 1900 Primary Maker: Unknown American Medium: mahogany with glass and metal

Title: Side Chair Date: c.1900 Medium: fumed oak with velvet and metal

Title: Side Chair Date: c.1900 Medium: fumed oak with velvet and metal

Title: Side Chair Date: c. 1920 Medium: mahogany with metal and brocade velvet

Title: Side Chair Date: c. 1920 Medium: mahogany

Title: Side Chair Date: c. 1920 Primary Maker: Robert Mitchell Furniture Company Medium: mahogany