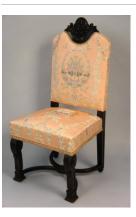

Title: Dining Room Side Chair Date: c.1900 Medium: mahogany with metal and silk with burlap, linen and horse hair

Title: Dining Room Side Chair Date: c.1900 Medium: mahogany with metal and silk with burlap, linen and

horse hair

Title: Dresser Date: c. 1920 Primary Maker: Robert Mitchell Furniture Company Medium: mahogany with metal and glass

Title: Dresser Date: c. 1870 Primary Maker: Unknown American Medium: walnut with poplar, marble, brass, and glass