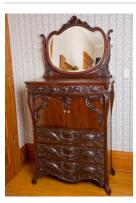

horse hair

Title: Dresser Date: c. 1920 Primary Maker: Robert Mitchell Furniture Company Medium: mahogany with metal and glass

Title: Dresser Date: c. 1870 Primary Maker: Unknown American Medium: walnut with poplar, marble, brass, and glass