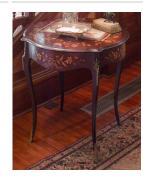

Title: Dressing Table Date: c. 1920 Primary Maker: Robert Mitchell Furniture Company Medium: mahogany with glass and metal

Title: End Table Date: c. 1900 Primary Maker: Unknown French Medium: wood and ebony with brass and porcelain