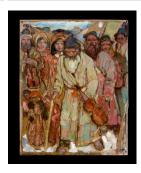

## **Basic Report**

Title: Fiddlers Date: 1931

**Primary Maker**: Leon Gaspard **Medium**: oil on fabric mounted

on paperboard

Title: Fiddlers

**Date**: 1931

**Primary Maker**: Leon Gaspard **Medium**: oil on fabric mounted

on paperboard

Title: Fiddlers

**Date**: 1931

**Primary Maker**: Leon Gaspard **Medium**: oil on fabric mounted

on paperboard

**Title: Old Fiddler** 

**Date**: 1930

**Primary Maker**: Leon Gaspard **Medium**: oil on fabric mounted