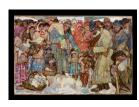

on paperboard

Title: Fiddlers

**Date**: 1931

**Primary Maker**: Leon Gaspard **Medium**: oil on fabric mounted

on paperboard

**Title: Old Fiddler** 

**Date**: 1930

**Primary Maker**: Leon Gaspard **Medium**: oil on fabric mounted

on paperboard

**Title: Old Fiddler** 

**Date**: 1930

**Primary Maker**: Leon Gaspard **Medium**: oil on fabric mounted

on paperboard

**Title: Old Fiddler** 

**Date**: 1930

**Primary Maker**: Leon Gaspard **Medium**: oil on fabric mounted

on paperboard