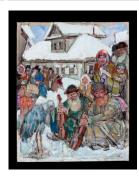

on paperboard

**Title: Old Fiddler** 

**Date**: 1930

**Primary Maker**: Leon Gaspard **Medium**: oil on fabric mounted

on paperboard

**Title: Old Fiddler** 

**Date**: 1930

**Primary Maker**: Leon Gaspard **Medium**: oil on fabric mounted

on paperboard