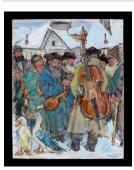

## **Basic Report**

Title: Fiddlers Date: 1931

**Primary Maker**: Leon Gaspard **Medium**: oil on fabric mounted

on paperboard

Title: Fiddlers

**Date**: 1931

**Primary Maker**: Leon Gaspard **Medium**: oil on fabric mounted

on paperboard

Title: Fiddlers

**Date**: 1931

**Primary Maker**: Leon Gaspard **Medium**: oil on fabric mounted

on paperboard

**Title: Old Fiddler** 

**Date**: 1930

**Primary Maker**: Leon Gaspard **Medium**: oil on fabric mounted