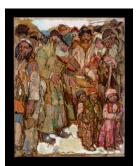

on paperboard

**Title: Old Fiddler** 

**Date**: 1930

**Primary Maker**: Leon Gaspard **Medium**: oil on fabric mounted

on paperboard

**Title: Old Fiddler** 

**Date**: 1930

**Primary Maker**: Leon Gaspard **Medium**: oil on fabric mounted

on paperboard