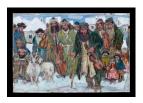

on paperboard

Title: Fiddlers

**Date**: 1931

**Primary Maker**: Leon Gaspard **Medium**: oil on fabric mounted

on paperboard

**Title: Old Fiddler** 

**Date**: 1930

**Primary Maker**: Leon Gaspard **Medium**: oil on fabric mounted

on paperboard

**Title: Old Fiddler** 

**Date**: 1930

**Primary Maker**: Leon Gaspard **Medium**: oil on fabric mounted

on paperboard

**Title: Old Fiddler** 

**Date**: 1930

**Primary Maker**: Leon Gaspard **Medium**: oil on fabric mounted