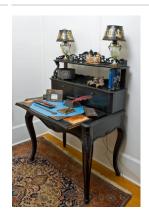

and metal

Title: End Table

**Date**: c. 1900

Primary Maker: Unknown

French

Medium: wood and ebony with

brass and porcelain

**Title: Fall-Front Desk** 

**Date**: c. 1900

Primary Maker: Unknown

American

Medium: mahogany

**Title: Fall-Front Desk** 

Date: c. 1920

Primary Maker: Robert Mitchell Furniture Company Medium: mahogany wtih glass

and metal