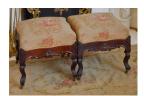

**Title: Footstool** 

**Date**: c. 1850

Primary Maker: Unknown

American

Medium: walnut with velvet

and brass

**Title: Foot Stool** 

**Date**: c. 1920

**Medium**: mahogany with brocade and metal

**Title: Four Poster Bed** 

Date: c. 1920

**Primary Maker**: Robert Mitchell Furniture Company **Medium**: mahogany with pine

and metal

Title: Kneehole Desk
Date: c.1900
Primary Maker: Unknown
Chinese
Medium: mahogany