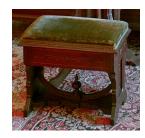

**Title: Footstool** 

**Date**: c. 1850

Primary Maker: Unknown

American

Medium: walnut with velvet

and brass

**Title: Foot Stool** 

**Date**: c. 1920