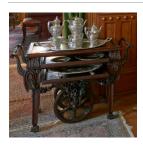

Primary Maker: Unknown

American

Medium: mahogany with cloth

and brass

Title: Tea Cart Date: c. 1900

Primary Maker: Unknown

American

**Medium**: mahogany with metal

Title: Trestle Table

**Date**: c. 1900

Primary Maker: Unknown

American

Medium: mahogany