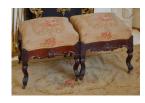

**Title: Footstool** 

**Date**: c. 1850

Primary Maker: Unknown

American

Medium: walnut with velvet

and brass

**Title: Foot Stool** 

**Date**: c. 1920

**Medium**: mahogany with brocade and metal

**Title: Four Poster Bed** 

Date: c. 1920

**Primary Maker**: Robert Mitchell Furniture Company **Medium**: mahogany with pine

and metal

Title: Kneehole Desk
Date: c.1900
Primary Maker: Unknown
Chinese
Medium: mahogany