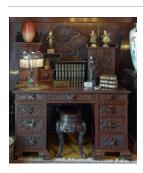

**Medium**: mahogany with brocade and metal

**Title: Four Poster Bed** 

Date: c. 1920

**Primary Maker**: Robert Mitchell Furniture Company **Medium**: mahogany with pine

and metal

Title: Kneehole Desk
Date: c.1900
Primary Maker: Unknown
Chinese
Medium: mahogany

Date: c.1900 Primary Maker: Unknown Chinese Medium: mahogany

Title: Kneehole Desk

Title: Pedestal Table
Date: c. 1920
Primary Maker: Robert
Mitchell Furniture Company
Medium: mahogany

Title: Rocking Chair Date: c. 1900