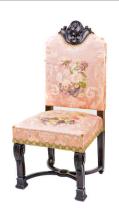

and metal

Title: Desk Date: c. 1900

Medium: mahogany with brass

Title: Dining Room Armchair

**Date**: c.1900

**Medium**: mahogany with metal and silk with burlap, linen and

horse hair

Title: Dining Room Armchair

Date: c. 1900

**Medium**: mahogany with metal and silk with burlap, linen and

horse hair

Title: Dining Room Side

Chair Date: c.1900

**Medium**: mahogany with metal and silk with burlap, linen and

horse hair