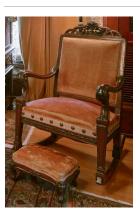

## **Basic Report**

Title: Arm Chair Date: c.1900

Primary Maker: Unknown

American

Medium: mahogany with silk

Title: Armchair Date: c.1900

Primary Maker: Robert Mitchell Furniture Company Medium: mahogany with cloth