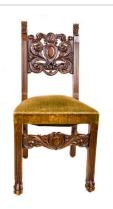

and metal

Title: Desk Date: c. 1900

Medium: mahogany with brass

Title: Dining Room Armchair

**Date**: c.1900

**Medium**: mahogany with metal and silk with burlap, linen and

horse hair

Title: Dining Room Armchair

Date: c. 1900

**Medium**: mahogany with metal and silk with burlap, linen and

horse hair

Title: Dining Room Side

Chair Date: c.1900

**Medium**: mahogany with metal and silk with burlap, linen and

horse hair