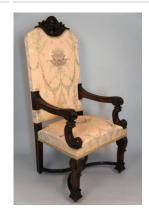

and metal

Title: Desk Date: c. 1900

Medium: mahogany with brass

Title: Dining Room Armchair

**Date**: c.1900

**Medium**: mahogany with metal and silk with burlap, linen and

horse hair

Title: Dining Room Armchair

Date: c. 1900

**Medium**: mahogany with metal and silk with burlap, linen and

horse hair

Title: Dining Room Side

Chair Date: c.1900

**Medium**: mahogany with metal and silk with burlap, linen and

horse hair