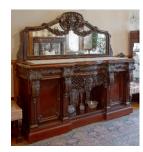

Primary Maker: Unknown

English

**Medium**: mahogany, pine, and oak with glass, metal, and

leather

Title: Sideboard

**Date**: c. 1900

Primary Maker: Unknown

American