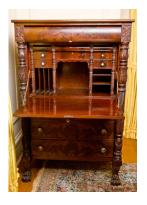

and metal

Title: End Table

**Date**: c. 1900

Primary Maker: Unknown

French

Medium: wood and ebony with

brass and porcelain

**Title: Fall-Front Desk** 

**Date**: c. 1900

Primary Maker: Unknown

American

Medium: mahogany

**Title: Fall-Front Desk** 

Date: c. 1920

Primary Maker: Robert Mitchell Furniture Company Medium: mahogany wtih glass

and metal