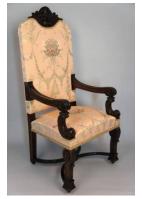

and metal

Title: Desk Date: c. 1900

Medium: mahogany with brass

Title: Dining Room Armchair

**Date**: c.1900

**Medium**: mahogany with metal and silk with burlap, linen and

horse hair

Title: Dining Room Armchair

Date: c. 1900

**Medium**: mahogany with metal and silk with burlap, linen and

horse hair

Title: Dining Room Side

Chair Date: c.1900

**Medium**: mahogany with metal and silk with burlap, linen and

horse hair