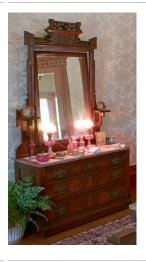

Title: Dining Room Side Chair

Date: c.1900

**Medium**: mahogany with metal and silk with burlap, linen and

horse hair

Title: Dresser Date: c. 1920

Primary Maker: Robert Mitchell Furniture Company Medium: mahogany with metal

and glass

Title: Dresser Date: c. 1870

Primary Maker: Unknown

American

**Medium**: walnut with poplar, marble, brass, and glass

**Title: Dressing Table** 

Date: c. 1920

**Primary Maker**: Robert Mitchell Furniture Company **Medium**: mahogany with glass