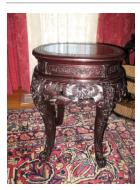

and metal

Title: End Table

**Date**: c. 1900

Primary Maker: Unknown

French

Medium: wood and ebony with

brass and porcelain

**Title: Fall-Front Desk** 