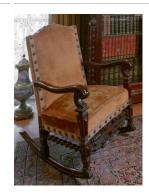

Primary Maker: Unknown

American

**Medium**: mahogany with cloth

and brass

**Title: Rocking Chair** 

**Date**: c. 1900

Primary Maker: Unknown

American

Medium: mahogany with cloth

and brass

Title: Rocking Chair

Date: c. 1920

**Primary Maker**: Robert Mitchell Furniture Company

Medium: mahogany

**Title: Secretary Desk** 

Date: c. 1840