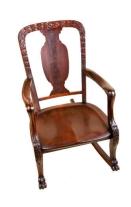

Date: c.1900 Primary Maker: Unknown Chinese Medium: mahogany

Title: Kneehole Desk

Title: Pedestal Table
Date: c. 1920
Primary Maker: Robert
Mitchell Furniture Company
Medium: mahogany

Title: Rocking Chair Date: c. 1900

Primary Maker: Unknown

American

**Medium**: mahogany with cloth

and brass

**Title: Rocking Chair** 

**Date**: c. 1900

Primary Maker: Unknown

American