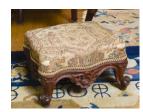

**Title: Footstool** 

**Date**: c. 1850

Primary Maker: Unknown

American

Medium: walnut with velvet

and brass

**Title: Foot Stool** 

**Date**: c. 1920

**Medium**: mahogany with brocade and metal

**Title: Four Poster Bed** 

Date: c. 1920

**Primary Maker**: Robert Mitchell Furniture Company **Medium**: mahogany with pine

and metal

Title: Kneehole Desk
Date: c.1900
Primary Maker: Unknown
Chinese
Medium: mahogany