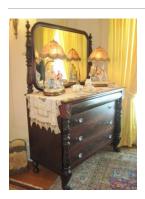

Title: Dining Room Side Chair

Date: c.1900

**Medium**: mahogany with metal and silk with burlap, linen and

horse hair

Title: Dresser Date: c. 1920

Primary Maker: Robert Mitchell Furniture Company Medium: mahogany with metal

and glass

Title: Dresser Date: c. 1870

Primary Maker: Unknown

American

**Medium**: walnut with poplar, marble, brass, and glass

**Title: Dressing Table** 

Date: c. 1920

**Primary Maker**: Robert Mitchell Furniture Company **Medium**: mahogany with glass