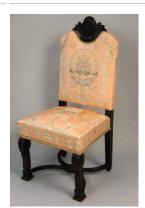

Date: c. 1900

**Medium**: mahogany with metal and silk with burlap, linen and

horse hair

Title: Dining Room Side

Chair Date: c.1900

**Medium**: mahogany with metal and silk with burlap, linen and

horse hair

Title: Dining Room Side Chair

Date: c.1900

**Medium**: mahogany with metal and silk with burlap, linen and

horse hair

Title: Dresser Date: c. 1920

Primary Maker: Robert Mitchell Furniture Company Medium: mahogany with metal