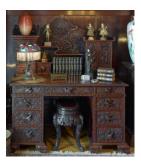

**Medium**: mahogany with brocade and metal

**Title: Four Poster Bed** 

Date: c. 1920

**Primary Maker**: Robert Mitchell Furniture Company **Medium**: mahogany with pine

and metal

Title: Kneehole Desk
Date: c.1900
Primary Maker: Unknown
Chinese
Medium: mahogany

Date: c.1900 Primary Maker: Unknown Chinese Medium: mahogany

Title: Kneehole Desk

Title: Pedestal Table
Date: c. 1920
Primary Maker: Robert
Mitchell Furniture Company
Medium: mahogany

Title: Rocking Chair Date: c. 1900