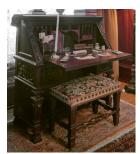

and metal

Title: End Table

**Date**: c. 1900

Primary Maker: Unknown

French

Medium: wood and ebony with

brass and porcelain

**Title: Fall-Front Desk** 

**Date**: c. 1900

Primary Maker: Unknown

American

Medium: mahogany

**Title: Fall-Front Desk** 

Date: c. 1920

Primary Maker: Robert Mitchell Furniture Company Medium: mahogany wtih glass

and metal