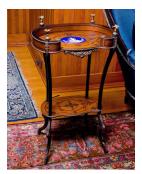

and metal

Title: End Table

**Date**: c. 1900

Primary Maker: Unknown

French

Medium: wood and ebony with

brass and porcelain

**Title: Fall-Front Desk** 