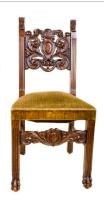

Date: c. 1900

**Medium**: mahogany with metal and silk with burlap, linen and

horse hair

Title: Dining Room Side

Chair Date: c.1900

**Medium**: mahogany with metal and silk with burlap, linen and

horse hair

Title: Dining Room Side Chair

Date: c.1900

**Medium**: mahogany with metal and silk with burlap, linen and

horse hair

Title: Dresser Date: c. 1920

Primary Maker: Robert Mitchell Furniture Company Medium: mahogany with metal