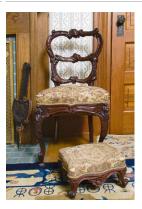

## **Basic Report**

Title: Arm Chair Date: c.1900

Primary Maker: Unknown

American

Medium: mahogany with silk

Title: Armchair Date: c.1900

Primary Maker: Robert Mitchell Furniture Company Medium: mahogany with cloth