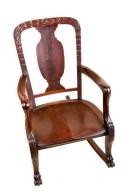

Title: Pedestal Table
Date: c. 1920
Primary Maker: Robert
Mitchell Furniture Company
Medium: mahogany

Title: Rocking Chair
Date: c. 1920
Primary Maker: Robert
Mitchell Furniture Company
Medium: mahogany