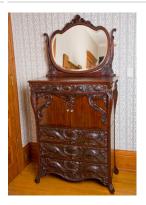

## **Basic Report**

Title: Armchair
Date: c.1900
Primary Maker: Robert
Mitchell Furniture Company
Medium: mahogany with cloth

Title: Chiffonier
Date: c. 1920
Primary Maker: Robert
Mitchell Furniture Company
Medium: mahogany with glass
and metal