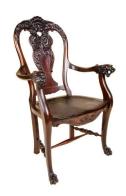

## **Basic Report**

Title: Armchair
Date: c.1900
Primary Maker: Robert
Mitchell Furniture Company
Medium: mahogany with cloth

Title: Chiffonier
Date: c. 1920
Primary Maker: Robert
Mitchell Furniture Company
Medium: mahogany with glass
and metal