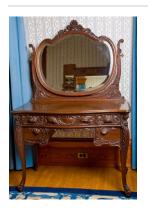

Title: Dresser
Date: c. 1920
Primary Maker: Robert
Mitchell Furniture Company
Medium: mahogany with metal
and glass

Title: Dressing Table
Date: c. 1920
Primary Maker: Robert
Mitchell Furniture Company
Medium: mahogany with glass
and metal