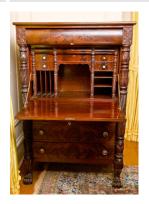

Title: Fall-Front Desk
Date: c. 1920
Primary Maker: Robert
Mitchell Furniture Company
Medium: mahogany wtih glass
and metal

Title: Four Poster Bed
Date: c. 1920
Primary Maker: Robert
Mitchell Furniture Company
Medium: mahogany with pine
and metal