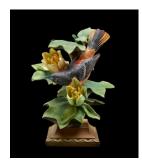

Title: Baltimore Orioles and Tulip Tree
Date: Issued 1938

Primary Maker: Dorothy

Doughty

Medium: porcelain, hand-

painted

**Title: Baltimore Orioles and Tulip Tree** 

Date: Issued 1938
Primary Maker: Dorothy

Doughty

Medium: porcelain, hand-

painted

Title: Blue-Grey Gnatcatchers and Dogwood

**Date**: Issued 1955 **Primary Maker**: Dorothy

Doughty

Medium: porcelain, hand-

painted