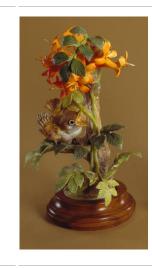

Title: Parula Warblers and Sweet Bay Date: Issued 1957 Primary Maker: Dorothy Doughty

Medium: porcelain, hand-

Title: Phoebes and Flame Vine Date: Issued 1958 Primary Maker: Dorothy Doughty Medium: porcelain, handpainted

Title: Phoebes and Flame Vine Date: Issued 1958 Primary Maker: Dorothy Doughty Medium: porcelain, handpainted

Title: Phoebes and Flame Vine Date: Issued 1958 Primary Maker: Dorothy Doughty Medium: porcelain, hand-