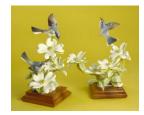

Title: Parula Warblers and Sweet Bay Date: Issued 1957 Primary Maker: Dorothy Doughty

Medium: porcelain, hand-

Title: Phoebes and Flame Vine Date: Issued 1958 Primary Maker: Dorothy Doughty Medium: porcelain, handpainted

Title: Phoebes and Flame Vine Date: Issued 1958 Primary Maker: Dorothy Doughty Medium: porcelain, handpainted

Title: Phoebes and Flame Vine Date: Issued 1958 Primary Maker: Dorothy Doughty Medium: porcelain, hand-