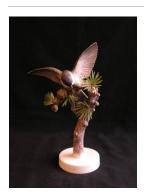

Title: Phoebes and Flame Vine Date: Issued 1958 Primary Maker: Dorothy Doughty Medium: porcelain, handpainted

Title: Ruby-Throated Humming Birds and Fuchsia Date: Issued 1950 Primary Maker: Dorothy Doughty Medium: porcelain, handpainted

Title: Ruby-Throated Humming Birds and Fuchsia Date: Issued 1950 Primary Maker: Dorothy Doughty Medium: porcelain, handpainted

Title: Vase
Date: c. 1884
Primary Maker: Royal
Worcester Porcelain Company
Medium: porcelain with enamel