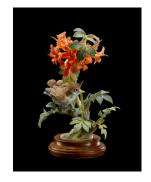

Title: Phoebes and Flame Vine Date: Issued 1958 Primary Maker: Dorothy Doughty Medium: porcelain, handpainted

Title: Phoebes and Flame Vine Date: Issued 1958 Primary Maker: Dorothy Doughty Medium: porcelain, hand-

Title: Phoebes and Flame Vine Date: Issued 1958 Primary Maker: Dorothy Doughty Medium: porcelain, handpainted

Title: Ruby-Throated Humming Birds and Fuchsia Date: Issued 1950 Primary Maker: Dorothy Doughty Medium: porcelain, handpainted