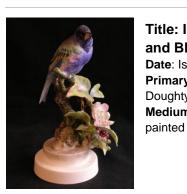

## **Basic Report**

Title: American
Goldfinches and Thistle
Date: Issued 1936
Primary Maker: Dorothy

Doughty

Medium: porcelain, hand-

painted

Title: Apple Blossom Sprays

Date: Issued 1941
Primary Maker: Dorothy