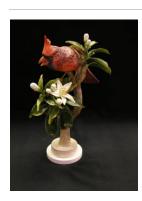

Title: Virginian Cardinals and Orange Blossom Date: Issued 1937 Primary Maker: Dorothy Doughty Medium: porcelain, handpainted

Title: Virginian Cardinals and Orange Blossom

Date: Issued 1937
Primary Maker: Dorothy

Doughty

Medium: porcelain, hand-

painted

Title: Yellow-Throats and Water Hyacinth Date: Issued 1958

Primary Maker: Dorothy

Doughty

Medium: porcelain, hand-

painted