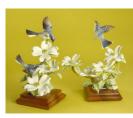

Title: Orange Blossom Sprays Date: c. 1942 Primary Maker: Dorothy Doughty Medium: porcelain, handpainted

Title: Parula Warblers and Sweet Bay Date: Issued 1957 Primary Maker: Dorothy Doughty Medium: porcelain, handpainted

Title: Parula Warblers and Sweet Bay Date: Issued 1957 Primary Maker: Dorothy Doughty

Medium: porcelain, hand-

Title: Phoebes and Flame Vine Date: Issued 1958 Primary Maker: Dorothy Doughty Medium: porcelain, handpainted