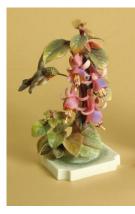

Title: Phoebes and Flame Vine Date: Issued 1958 Primary Maker: Dorothy Doughty Medium: porcelain, handpainted

Title: Ruby-Throated Humming Birds and Fuchsia Date: Issued 1950 Primary Maker: Dorothy Doughty Medium: porcelain, handpainted

Title: Ruby-Throated Humming Birds and Fuchsia Date: Issued 1950 Primary Maker: Dorothy Doughty Medium: porcelain, handpainted

Title: Vase
Date: c. 1884
Primary Maker: Royal
Worcester Porcelain Company
Medium: porcelain with enamel