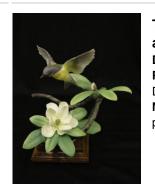

Title: Phoebes and Flame Vine Date: Issued 1958 Primary Maker: Dorothy Doughty Medium: porcelain, handpainted

Title: Ruby-Throated Humming Birds and Fuchsia Date: Issued 1950 Primary Maker: Dorothy Doughty Medium: porcelain, handpainted

Title: Ruby-Throated Humming Birds and Fuchsia Date: Issued 1950 Primary Maker: Dorothy Doughty Medium: porcelain, handpainted

Title: Vase
Date: c. 1884
Primary Maker: Royal
Worcester Porcelain Company
Medium: porcelain with enamel