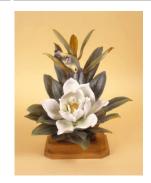

Title: Magnolia Warblers and Magnolia Date: Issued 1950 Primary Maker: Dorothy Doughty Medium: porcelain, hand-

Title: Orange Blossom Sprays Date: Issued 1947 Primary Maker: Dorothy Doughty Medium: porcelain, handpainted