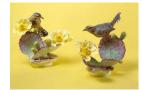

Doughty

Medium: porcelain, hand-

painted

Title: Yellow-Throats and Water Hyacinth Date: Issued 1958

Primary Maker: Dorothy

Doughty

Medium: porcelain, hand-

painted

Title: Yellow-Throats and Water Hyacinth

Date: Issued 1958
Primary Maker: Dorothy

Doughty

Medium: porcelain, hand-