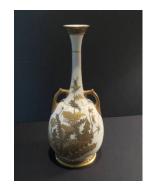

Title: Ruby-Throated Humming Birds and Fuchsia Date: Issued 1950 Primary Maker: Dorothy Doughty Medium: porcelain, handpainted

Title: Vase
Date: c. 1884
Primary Maker: Royal
Worcester Porcelain Company
Medium: porcelain with enamel