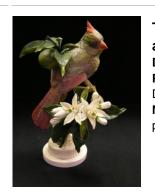

Title: Virginian Cardinals and Orange Blossom Date: Issued 1937 Primary Maker: Dorothy Doughty Medium: porcelain, handpainted

Title: Virginian Cardinals and Orange Blossom

Date: Issued 1937
Primary Maker: Dorothy

Doughty

Medium: porcelain, hand-

painted

Title: Yellow-Throats and Water Hyacinth Date: Issued 1958

Primary Maker: Dorothy

Doughty

Medium: porcelain, hand-

painted