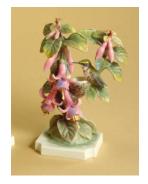

Title: Phoebes and Flame Vine Date: Issued 1958 Primary Maker: Dorothy Doughty Medium: porcelain, handpainted

Title: Ruby-Throated Humming Birds and Fuchsia Date: Issued 1950 Primary Maker: Dorothy Doughty Medium: porcelain, handpainted

Title: Ruby-Throated Humming Birds and Fuchsia Date: Issued 1950 Primary Maker: Dorothy Doughty Medium: porcelain, handpainted

Title: Vase
Date: c. 1884
Primary Maker: Royal
Worcester Porcelain Company
Medium: porcelain with enamel