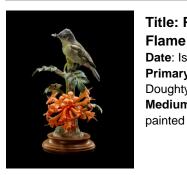

Title: Parula Warblers and Sweet Bay Date: Issued 1957 Primary Maker: Dorothy Doughty

Medium: porcelain, hand-

Title: Phoebes and Flame Vine Date: Issued 1958 Primary Maker: Dorothy Doughty Medium: porcelain, handpainted

Title: Phoebes and Flame Vine Date: Issued 1958 Primary Maker: Dorothy Doughty Medium: porcelain, handpainted

Title: Phoebes and Flame Vine Date: Issued 1958 Primary Maker: Dorothy Doughty Medium: porcelain, hand-