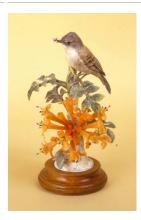

Title: Parula Warblers and Sweet Bay Date: Issued 1957 Primary Maker: Dorothy Doughty

Medium: porcelain, hand-

Title: Phoebes and Flame Vine Date: Issued 1958 Primary Maker: Dorothy Doughty Medium: porcelain, handpainted

Title: Phoebes and Flame Vine Date: Issued 1958 Primary Maker: Dorothy Doughty Medium: porcelain, handpainted

Title: Phoebes and Flame Vine Date: Issued 1958 Primary Maker: Dorothy Doughty Medium: porcelain, hand-