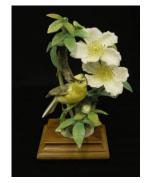

Title: Magnolia Warblers and Magnolia Date: Issued 1950 Primary Maker: Dorothy Doughty Medium: porcelain, hand-

Title: Orange Blossom Sprays Date: Issued 1947 Primary Maker: Dorothy Doughty Medium: porcelain, handpainted