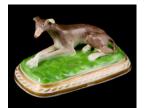

painted

Title: Figurine
Primary Maker: Royal
Worcester Porcelain Company
Medium: earthenware

Title: Hooded Warblers and Cherokee Rose Date: Issued 1961 Primary Maker: Dorothy Doughty Medium: porcelain, hand-