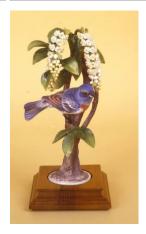

painted

Title: Indigo Buntings and Blackberry Date: Issued 1941 Primary Maker: Dorothy Doughty Medium: porcelain, hand-

Title: Lazuli Buntings and Choke Cherry Date: Issued 1962 Primary Maker: Dorothy Doughty Medium: porcelain, handpainted