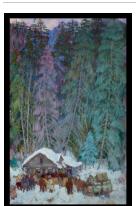

**Primary Maker**: Leon Gaspard **Medium**: oil and gouache on paper mounted on paperboard

Title: Snowscene, Russia

**Date**: 1914

Primary Maker: Leon Gaspard

**Medium**: oil on canvas mounted on paperboard