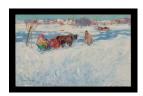

Fiesta

Date: 1953-1956

**Primary Maker**: Leon Gaspard **Medium**: gouache on paper mounted on paperboard

Title: To the Fair, Russia

**Date**: c. 1910

**Primary Maker**: Leon Gaspard **Medium**: oil on canvas board