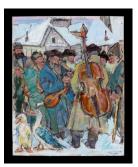

## **Basic Report**

Title: Adieu, Cossack Date: 1959 Primary Maker: Leon Gaspard Medium: oil and gouache on paperboard

Title: Fiddlers
Date: 1931
Primary Maker: Leon Gaspard
Medium: oil on fabric mounted
on paperboard

Title: Fiddlers
Date: 1931
Primary Maker: Leon Gaspard
Medium: oil on fabric mounted
on paperboard

Title: Fiddlers
Date: 1931
Primery Maker: Lean Coope

**Primary Maker**: Leon Gaspard **Medium**: oil on fabric mounted