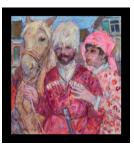

## **Basic Report**

Title: Adieu, Cossack Date: 1959 Primary Maker: Leon Gaspard Medium: oil and gouache on paperboard

Title: Fiddlers
Date: 1931
Primary Maker: Leon Gaspard
Medium: oil on fabric mounted
on paperboard