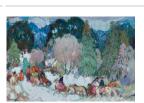

Fiesta

Date: 1953-1956

**Primary Maker**: Leon Gaspard **Medium**: gouache on paper mounted on paperboard

Title: To the Fair, Russia

**Date**: c. 1910

**Primary Maker**: Leon Gaspard **Medium**: oil on canvas board