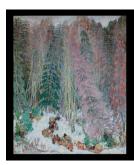

**Title: Old Moscow** 

**Date**: 1954

**Primary Maker**: Leon Gaspard **Medium**: oil on fabric (linen?) mounted on paperboard

Title: Rabbi Date: 1911

Primary Maker: Leon Gaspard Medium: oil on canvas board