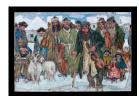

Title: San Geronimo

Fiesta Date: 1956

Primary Maker: Leon Gaspard

Medium: gouache on

paperboard

Title: Siberian Trading

**Post** 

Date: 1936-1961

**Primary Maker**: Leon Gaspard **Medium**: oil and gouache on paper mounted on paperboard

Title: Snowscene, Russia

**Date**: 1914

Primary Maker: Leon Gaspard

**Medium**: oil on canvas mounted on paperboard