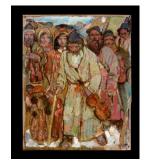

Title: Old Fiddler
Date: 1930
Primary Maker: Leon Gaspard
Medium: oil on fabric mounted

Title: Old Fiddler
Date: 1930
Primary Maker: Leon Gaspard
Medium: oil on fabric mounted
on paperboard

Title: Old Fiddler
Date: 1930
Primary Maker: Leon Gaspard
Medium: oil on fabric mounted
on paperboard