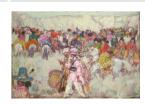

on paperboard

on paperboard

Date: 1928
Primary Maker: Leon Gaspard
Medium: oil on canvas
mounted on paperboard

Title: Girl from Kurdistan

Title: Home from Shiprock Fiesta Date: 1947 Primary Maker: Leon Gaspard Medium: oil on fabric mounted on paperboard