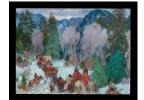

Title: To the Christmas

Dance Date: 1959

Primary Maker: Leon Gaspard Medium: pastel on rice paper mounted on paperboard (Nelson Showard Board, Beinfang Products, Neluchen,

H.J.)

**Title: To the Christmas** 