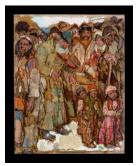

Title: Old Fiddler
Date: 1930
Primary Maker: Leon Gaspard
Medium: oil on fabric mounted

Title: Old Fiddler
Date: 1930
Primary Maker: Leon Gaspard
Medium: oil on fabric mounted
on paperboard

Title: Old Fiddler
Date: 1930
Primary Maker: Leon Gaspard
Medium: oil on fabric mounted
on paperboard