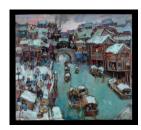

**Title: Soochow in Winter** 

**Date**: 1923

**Primary Maker**: Leon Gaspard **Medium**: oil on fabric mounted

on paperboard

Title: Souvenir of Manchuria Date: 1948

Primary Maker: Leon Gaspard

**Medium**: oil on canvas mounted on paperboard