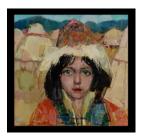

on paperboard

on paperboard

Date: 1928
Primary Maker: Leon Gaspard
Medium: oil on canvas
mounted on paperboard

Title: Girl from Kurdistan

Title: Home from Shiprock Fiesta Date: 1947 Primary Maker: Leon Gaspard Medium: oil on fabric mounted on paperboard