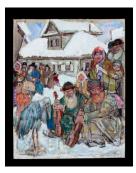

Title: Old Fiddler
Date: 1930
Primary Maker: Leon Gaspard
Medium: oil on fabric mounted

Title: Old Fiddler
Date: 1930
Primary Maker: Leon Gaspard
Medium: oil on fabric mounted
on paperboard

Title: Old Fiddler
Date: 1930
Primary Maker: Leon Gaspard
Medium: oil on fabric mounted
on paperboard