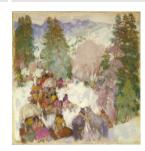

Fiesta

Date: 1953-1956

**Primary Maker**: Leon Gaspard **Medium**: gouache on paper mounted on paperboard

Title: To the Fair, Russia

**Date**: c. 1910

**Primary Maker**: Leon Gaspard **Medium**: oil on canvas board