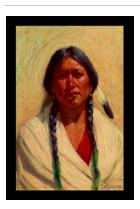

Medium: oil on canvas

Title: Crow Papoose and Pueblo Rain Gods

Date: c. 1927

Primary Maker: Joseph Henry

Sharp

Medium: oil on canvas

Title: Crucita, Taos Indian Girl Primary Maker: Joseph Henry

Sharp