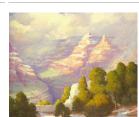

Medium: oil on canvas

Title: The Governor and Family

**Date**: c. 1929

Primary Maker: Joseph Henry

Sharp

Medium: oil on canvas

Title: Grand Canyon
Primary Maker: Joseph Henry

Sharp