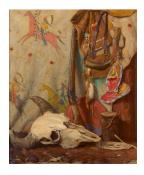

Sharp

Medium: oil on canvas

**Title: Ceremonial Drum** Primary Maker: Joseph Henry

Sharp

**Title: Christus Primary Maker**: Joseph Henry
Sharp

Medium: oil on canvas

Title: Coconino Forest, Grand Cañon, Arizona