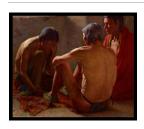

Sharp

Medium: oil on canvas

Title: Taos War Song
Primary Maker: Joseph Henry

Sharp

Title: "The Gamblers"

Date: c. 1907

Primary Maker: Joseph Henry

Sharp