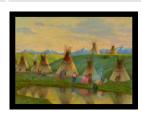

**Title: Big Brave** 

**Date**: c. 1906

Primary Maker: Joseph Henry

Sharp

Medium: oil on canvas

Title: Blackfeet Lodges, **Glacier Park, Montana** 

**Date**: c. 1900

Primary Maker: Joseph Henry