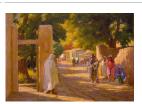

Medium: oil on canvas

Title: The Old Skin Tepee

Date: after 1905

Primary Maker: Joseph Henry

Sharp

**Medium**: oil on canvas mounted on paperboard

Title: An Old Street in Taos - (Kit) Carson Street Primary Maker: Joseph Henry