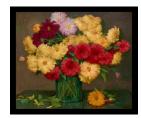

Medium: oil on canvas

Title: Fireside Songs,
Taos Indians

Primary Maker: Joseph Henry

Sharp

Medium: oil on canvas

Title: Floral-Mixed Flowers

Primary Maker: Joseph Henry

Sharp