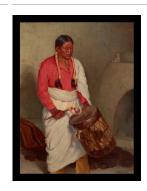

Sharp

Medium: oil on canvas

**Title: Ceremonial Drum** Primary Maker: Joseph Henry

Sharp

**Title: Christus Primary Maker**: Joseph Henry
Sharp

Medium: oil on canvas

Title: Coconino Forest, Grand Cañon, Arizona