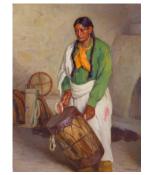

Sharp

Medium: oil on canvas

**Title: Ceremonial Drum** Primary Maker: Joseph Henry

Sharp

**Title: Christus Primary Maker**: Joseph Henry
Sharp

Medium: oil on canvas

Title: Coconino Forest, Grand Cañon, Arizona