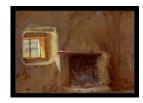

Medium: oil on canvas

Title: Old Fireplace and Window, Taos Pueblo Primary Maker: Joseph Henry

Sharp

Medium: oil on canvas board

**Title: Old Frontier Stuff** 

**Date**: 1927

Primary Maker: Joseph Henry

Sharp