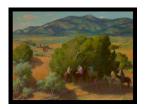

## **Basic Report**

Title: 2 Ranch, **Wyoming, Big Horn Mountains** 

**Date**: c. 1912

Primary Maker: Joseph Henry

Sharp

Medium: oil on paperboard

Title: Aspens, Hondo **Road from Twining** Primary Maker: Joseph Henry