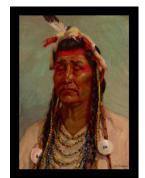

**Title: Big Brave** 

**Date**: c. 1906

Primary Maker: Joseph Henry

Sharp

Medium: oil on canvas

Title: Blackfeet Lodges, **Glacier Park, Montana** 

**Date**: c. 1900

Primary Maker: Joseph Henry