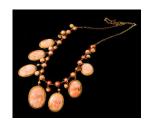

Medium: gold (14K) with glass

**Title: Enamel Earrings** Medium: gold with diamonds and enamel

**Title: Cameo Necklace** Medium: gold (18K) and coral

Title: Cameo Bracelet Medium: gold (18K) and coral