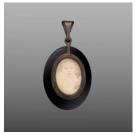

## Basic Report

**Title: Enamel Earrings Medium**: gold with diamonds and enamel

Title: Locket Medium: glass and metal with rhinestone

**Title: Mourning Jewelry Pendant** Medium: glass and metal with seed pearls