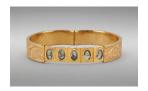

Title: Locket Medium: gold and metal with glass

Title: Locket Medium: gold, metal, and glass with diamond

Title: Locket Medium: gold, metal, and glass with diamond

**Title: Bangle Bracelet** 

**Date**: c. 1900

Medium: gold (14K) with glass

**Title: Enamel Earrings** Medium: gold with diamonds and enamel

**Title: Cameo Necklace** Medium: gold (18K) and coral

Title: Cameo Bracelet Medium: gold (18K) and coral