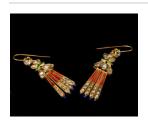

## Basic Report

**Title: Enamel Earrings Medium**: gold with diamonds and enamel

Title: Locket Medium: glass and metal with rhinestone

**Title: Mourning Jewelry Pendant** Medium: glass and metal with seed pearls