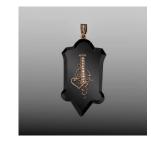

## Basic Report

**Title: Enamel Earrings Medium**: gold with diamonds and enamel

Title: Locket Medium: glass and metal with rhinestone

**Title: Mourning Jewelry Pendant** Medium: glass and metal with seed pearls