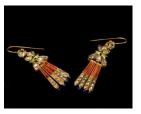

## Basic Report

**Title: Enamel Earrings Medium**: gold with diamonds and enamel

Title: Locket Medium: glass and metal with rhinestone

**Title: Mourning Jewelry Pendant** Medium: glass and metal with seed pearls

Medium: gold (14K) with glass

**Title: Enamel Earrings** Medium: gold with diamonds and enamel

**Title: Cameo Necklace** Medium: gold (18K) and coral

Title: Cameo Bracelet Medium: gold (18K) and coral