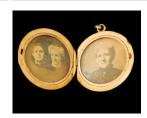

Title: Locket Medium: gold and metal with glass

Title: Locket Medium: gold, metal, and glass with diamond

Title: Locket Medium: gold, metal, and glass with diamond

**Title: Bangle Bracelet** 

**Date**: c. 1900