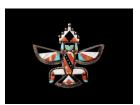

hand crafted

Title: Bracelet

**Date**: c. 1940

**Primary Maker**: David Taliman **Medium**: silver and turquoise

**Title: Knife Wing Pin** 

Date: c. 1930

**Primary Maker**: Quam Family **Medium**: cast silver, turquoise, spiny oyster, abalone, jet, and