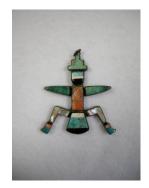

## **Basic Report**

Title: Thunderbird Pin

Date: c. 1920

**Primary Maker**: Zuni Pueblo **Medium**: cast silver inlaid with jet, mother-of-pearl, shell, and

turquoise

Title: Pendant Date: c. 1920

**Primary Maker**: Zuni Pueblo **Medium**: silver with turquoise, coral, jet and mother-of-pearl,