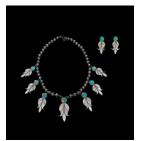

mother-of-pearl

Title: Necklace

**Date**: c. 1954

**Primary Maker**: Bobby Lujan **Medium**: silver with turquoise

and mother-of-pearl

**Title: Earring** 

Date: c. 1954

**Primary Maker**: Bobby Lujan **Medium**: silver with turquoise

and mother-of-pearl

Title: Earring

**Date**: c. 1954

**Primary Maker**: Bobby Lujan **Medium**: silver with turquoise

and mother-of-pearl