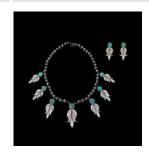

mother-of-pearl

Title: Necklace

**Date**: c. 1954

**Primary Maker**: Bobby Lujan **Medium**: silver with turquoise

and mother-of-pearl

**Title: Earring** 

Date: c. 1954

**Primary Maker**: Bobby Lujan **Medium**: silver with turquoise

and mother-of-pearl

Title: Earring

**Date**: c. 1954

**Primary Maker**: Bobby Lujan **Medium**: silver with turquoise

and mother-of-pearl