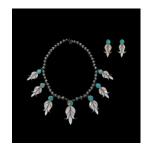

mother-of-pearl

Title: Necklace

**Date**: c. 1954

**Primary Maker**: Bobby Lujan **Medium**: silver with turquoise

and mother-of-pearl

**Title: Earring** 

Date: c. 1954

**Primary Maker**: Bobby Lujan **Medium**: silver with turquoise

and mother-of-pearl

Title: Earring

**Date**: c. 1954

**Primary Maker**: Bobby Lujan **Medium**: silver with turquoise

and mother-of-pearl