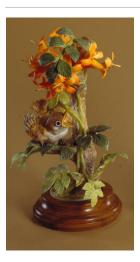

Title: Parula Warblers and Sweet Bay Date: Issued 1957 Primary Maker: Dorothy Doughty Medium: porcelain, handpainted

Title: Phoebes and Flame Vine Date: Issued 1958 Primary Maker: Dorothy Doughty Medium: porcelain, handpainted

Title: Phoebes and Flame Vine Date: Issued 1958 Primary Maker: Dorothy Doughty Medium: porcelain, hand-

painted

painted

Date: Issued 1958
Primary Maker: Dorothy
Doughty
Medium: porcelain, handpainted

Title: Phoebes and

Flame Vine

Title: Phoebes and Flame Vine Date: Issued 1958 Primary Maker: Dorothy Doughty Medium: porcelain, handpainted

Title: Yellow-Throats and Water Hyacinth Date: Issued 1958 Primary Maker: Dorothy Doughty Medium: porcelain, hand-