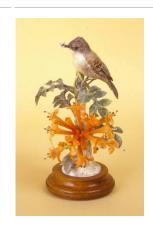

Title: Parula Warblers and Sweet Bay Date: Issued 1957 Primary Maker: Dorothy Doughty Medium: porcelain, handpainted

Title: Phoebes and Flame Vine Date: Issued 1958 Primary Maker: Dorothy Doughty Medium: porcelain, handpainted

Title: Phoebes and Flame Vine Date: Issued 1958 Primary Maker: Dorothy Doughty Medium: porcelain, hand-

painted

painted

Date: Issued 1958
Primary Maker: Dorothy
Doughty
Medium: porcelain, handpainted

Title: Phoebes and

Flame Vine

Title: Phoebes and Flame Vine Date: Issued 1958 Primary Maker: Dorothy Doughty Medium: porcelain, handpainted

Title: Yellow-Throats and Water Hyacinth Date: Issued 1958 Primary Maker: Dorothy Doughty Medium: porcelain, hand-