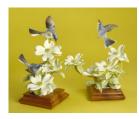

Doughty

Medium: porcelain, hand-

painted

Title: Orange Blossom Sprays

Date: Issued 1947
Primary Maker: Dorothy

Doughty

Medium: porcelain, hand-

painted