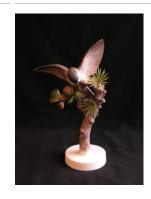

## **Basic Report**

Title: Ruby-Throated Humming Birds and Fuchsia

**Date**: Issued 1950 **Primary Maker**: Dorothy

Doughty

Medium: porcelain, hand-

painted

Title: Ruby-Throated Humming Birds and Fuchsia

**Date**: Issued 1950 **Primary Maker**: Dorothy