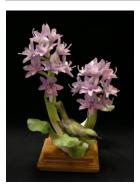

Title: Yellow-Throats and Water Hyacinth Date: Issued 1958 Primary Maker: Dorothy Doughty Medium: porcelain, hand-

**Medium**: porcelain, handpainted

Title: Cactus Wrens and Prickly Pear Date: Issued 1959 Primary Maker: Dorothy Doughty Medium: porcelain, handpainted