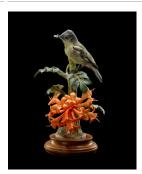

## **Basic Report**

Title: Ruby-Throated Humming Birds and Fuchsia

**Date**: Issued 1950 **Primary Maker**: Dorothy

Doughty

Medium: porcelain, hand-

painted

Title: Ruby-Throated Humming Birds and Fuchsia

**Date**: Issued 1950 **Primary Maker**: Dorothy