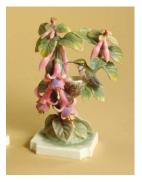

## **Basic Report**

Title: Ruby-Throated Humming Birds and Fuchsia

**Date**: Issued 1950 **Primary Maker**: Dorothy

Doughty

Medium: porcelain, hand-

painted

Title: Ruby-Throated Humming Birds and Fuchsia

**Date**: Issued 1950 **Primary Maker**: Dorothy