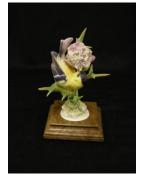

Title: Baltimore Orioles and Tulip Tree Date: Issued 1938 Primary Maker: Dorothy Doughty Medium: porcelain, handpainted

Title: Baltimore Orioles and Tulip Tree Date: Issued 1938 Primary Maker: Dorothy Doughty Medium: porcelain, handpainted