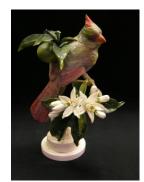

**Date**: Issued 1936 **Primary Maker**: Dorothy

Doughty

Medium: porcelain, hand-

painted

Title: Virginian Cardinals and Orange Blossom

**Date**: Issued 1937 **Primary Maker**: Dorothy

Doughty

Medium: porcelain, hand-

painted

Title: Virginian Cardinals and Orange Blossom

**Date**: Issued 1937 **Primary Maker**: Dorothy

Doughty

Medium: porcelain, hand-

Title: Indigo Buntings and Blackberry Date: Issued 1941 Primary Maker: Dorothy Doughty Medium: porcelain, hand-