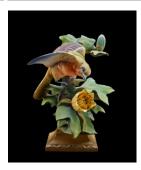

Doughty

Medium: porcelain, hand-

painted

Title: Orange Blossom Sprays

Date: Issued 1947
Primary Maker: Dorothy

Doughty

Medium: porcelain, hand-

painted