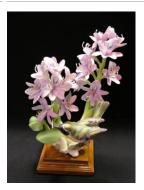

Title: Yellow-Throats and Water Hyacinth Date: Issued 1958 Primary Maker: Dorothy Doughty Medium: porcelain, hand-

**Medium**: porcelain, handpainted

Title: Cactus Wrens and Prickly Pear Date: Issued 1959 Primary Maker: Dorothy Doughty Medium: porcelain, handpainted