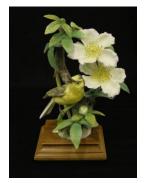

Title: Baltimore Orioles and Tulip Tree Date: Issued 1938 Primary Maker: Dorothy Doughty Medium: porcelain, handpainted

Title: Baltimore Orioles and Tulip Tree Date: Issued 1938 Primary Maker: Dorothy Doughty Medium: porcelain, handpainted