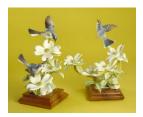

Doughty

Medium: porcelain, hand-

painted

Title: Orange Blossom Sprays

Date: Issued 1947
Primary Maker: Dorothy

Doughty

Medium: porcelain, hand-

painted