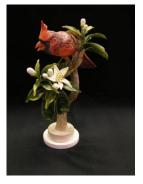

**Date**: Issued 1936 **Primary Maker**: Dorothy

Doughty

Medium: porcelain, hand-

painted

Title: Virginian Cardinals and Orange Blossom

**Date**: Issued 1937 **Primary Maker**: Dorothy

Doughty

Medium: porcelain, hand-

painted

Title: Virginian Cardinals and Orange Blossom

**Date**: Issued 1937 **Primary Maker**: Dorothy

Doughty

Medium: porcelain, hand-

Title: Indigo Buntings and Blackberry Date: Issued 1941 Primary Maker: Dorothy Doughty Medium: porcelain, hand-