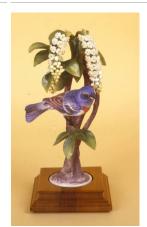

painted

Title: Virginian Cardinals and Orange Blossom

**Date**: Issued 1937 **Primary Maker**: Dorothy

Doughty

Medium: porcelain, hand-

Title: Indigo Buntings and Blackberry Date: Issued 1941 Primary Maker: Dorothy Doughty Medium: porcelain, hand-