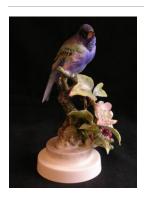

Title: Apple Blossom Sprays

Date: Issued 1941 Primary Maker: Dorothy

Doughty

Medium: porcelain, hand-

painted

Title: Apple Blossom Sprays

Date: Issued 1941
Primary Maker: Dorothy

Doughty