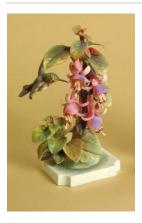

## **Basic Report**

Title: Ruby-Throated Humming Birds and Fuchsia

**Date**: Issued 1950 **Primary Maker**: Dorothy

Doughty

Medium: porcelain, hand-

painted

Title: Ruby-Throated Humming Birds and Fuchsia

**Date**: Issued 1950 **Primary Maker**: Dorothy