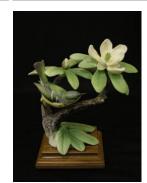

Title: Orange Blossom Sprays Date: c. 1942 Primary Maker: Dorothy Doughty

Medium: porcelain, hand-

**Title: Magnolia Warblers** and Magnolia

Date: Issued 1950 Primary Maker: Dorothy

Doughty

Medium: porcelain, hand-