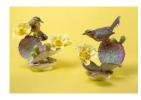

Medium: porcelain, hand-

painted

Title: Cactus Wrens and Prickly Pear

Date: Issued 1959
Primary Maker: Dorothy

Doughty

Medium: porcelain, hand-

painted

Title: American
Goldfinches and Thistle