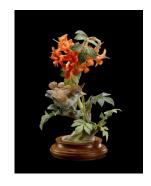

**Date**: Issued 1936 **Primary Maker**: Dorothy

Doughty

Medium: porcelain, hand-

painted

Title: Virginian Cardinals and Orange Blossom

**Date**: Issued 1937 **Primary Maker**: Dorothy

Doughty

Medium: porcelain, hand-

painted

Title: Virginian Cardinals and Orange Blossom

**Date**: Issued 1937 **Primary Maker**: Dorothy

Doughty

Medium: porcelain, hand-

Title: Indigo Buntings and Blackberry Date: Issued 1941 Primary Maker: Dorothy Doughty Medium: porcelain, hand-