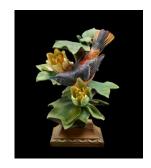

Title: Baltimore Orioles and Tulip Tree Date: Issued 1938 Primary Maker: Dorothy Doughty Medium: porcelain, handpainted

Title: Baltimore Orioles and Tulip Tree Date: Issued 1938 Primary Maker: Dorothy Doughty Medium: porcelain, handpainted