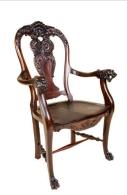

**Title: Dressing Table Date**: c. 1920 Primary Maker: Robert Mitchell Furniture Company Medium: mahogany with glass and metal

Title: Armchair **Date**: c.1900 Primary Maker: Robert Mitchell Furniture Company Medium: mahogany with cloth