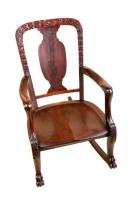

**Title: Rocking Chair Date**: c. 1920 Primary Maker: Robert Mitchell Furniture Company Medium: mahogany

**Title: Chiffonier** Date: c. 1920 Primary Maker: Robert Mitchell Furniture Company Medium: mahogany with glass and metal