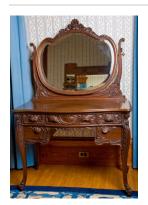

**Title: Dressing Table Date**: c. 1920 Primary Maker: Robert Mitchell Furniture Company Medium: mahogany with glass and metal

Title: Armchair **Date**: c.1900 Primary Maker: Robert Mitchell Furniture Company Medium: mahogany with cloth