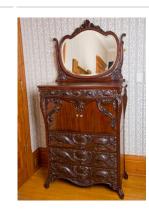

**Title: Rocking Chair Date**: c. 1920 Primary Maker: Robert Mitchell Furniture Company Medium: mahogany

**Title: Chiffonier** Date: c. 1920 Primary Maker: Robert Mitchell Furniture Company Medium: mahogany with glass and metal