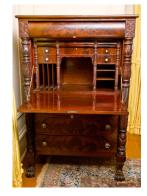

**Title: Fall-Front Desk Date**: c. 1920 Primary Maker: Robert Mitchell Furniture Company Medium: mahogany wtih glass and metal

Title: Pedestal Table Date: c. 1920 Primary Maker: Robert Mitchell Furniture Company **Medium**: mahogany