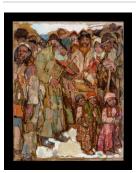

on paperboard

Title: Old Fiddler

**Date**: 1930

**Primary Maker**: Leon Gaspard **Medium**: oil on fabric mounted

on paperboard

**Title: Old Fiddler** 

**Date**: 1930

**Primary Maker**: Leon Gaspard **Medium**: oil on fabric mounted

on paperboard