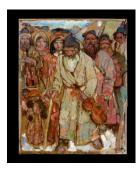

## **Basic Report**

Title: Old Fiddler Date: 1930

**Primary Maker**: Leon Gaspard **Medium**: oil on fabric mounted

on paperboard

Title: Fiddlers
Date: 1931

**Primary Maker**: Leon Gaspard **Medium**: oil on fabric mounted

on paperboard

Title: Old Fiddler

**Date**: 1930

**Primary Maker**: Leon Gaspard **Medium**: oil on fabric mounted

on paperboard

**Title: Old Fiddler** 

**Date**: 1930

**Primary Maker**: Leon Gaspard **Medium**: oil on fabric mounted

on paperboard