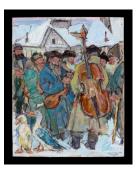

## **Basic Report**

Title: Old Fiddler Date: 1930

**Primary Maker**: Leon Gaspard **Medium**: oil on fabric mounted

on paperboard

Title: Fiddlers
Date: 1931

**Primary Maker**: Leon Gaspard **Medium**: oil on fabric mounted

on paperboard

Title: Fiddlers

**Date**: 1931

**Primary Maker**: Leon Gaspard **Medium**: oil on fabric mounted

on paperboard

Title: Fiddlers

**Date**: 1931

**Primary Maker**: Leon Gaspard **Medium**: oil on fabric mounted