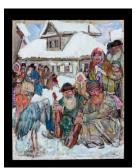

## **Basic Report**

Title: Old Fiddler Date: 1930

**Primary Maker**: Leon Gaspard **Medium**: oil on fabric mounted

on paperboard

Title: Fiddlers
Date: 1931

**Primary Maker**: Leon Gaspard **Medium**: oil on fabric mounted

on paperboard

Title: Fiddlers

**Date**: 1931

**Primary Maker**: Leon Gaspard **Medium**: oil on fabric mounted

on paperboard

Title: Fiddlers

**Date**: 1931

**Primary Maker**: Leon Gaspard **Medium**: oil on fabric mounted