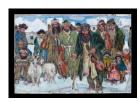

on paperboard

Title: Old Fiddler

**Date**: 1930

**Primary Maker**: Leon Gaspard **Medium**: oil on fabric mounted

on paperboard

**Title: Old Fiddler** 

**Date**: 1930

**Primary Maker**: Leon Gaspard **Medium**: oil on fabric mounted

on paperboard