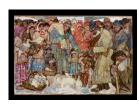

## **Basic Report**

Title: Old Fiddler Date: 1930

**Primary Maker**: Leon Gaspard **Medium**: oil on fabric mounted

on paperboard

Title: Fiddlers
Date: 1931

**Primary Maker**: Leon Gaspard **Medium**: oil on fabric mounted

on paperboard

Title: Fiddlers

**Date**: 1931

**Primary Maker**: Leon Gaspard **Medium**: oil on fabric mounted

on paperboard

Title: Fiddlers

**Date**: 1931

**Primary Maker**: Leon Gaspard **Medium**: oil on fabric mounted